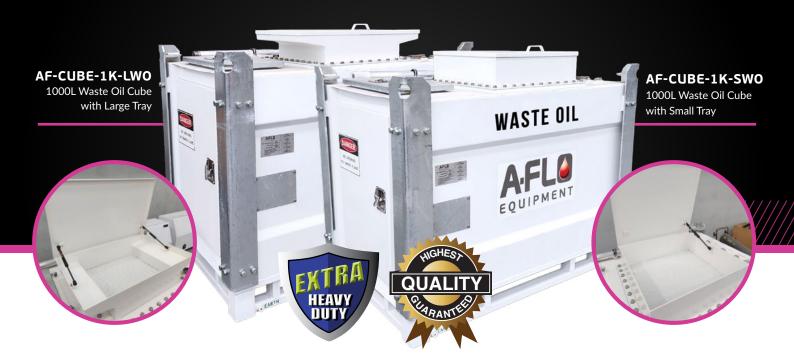

# **SELF BUNDED**

# **WASTE OIL CUBE TANKS**

Designed for convenience and efficiency, our Waste Oil Tanks make it easy to empty small oil containers, dispose of filter elements, or extract oil from larger drums using a powerful pump and wand system.

#### DRAINING POINT WITH HATCH DESIGN

Easily pour waste oils and drain oil filters simultaneously. Includes a basket mesh kit ideal for overnight filter draining.

#### **SECURE LID**

Close the lid while filters are draining, no interruption to other operations.

#### 2" CAPPED EXTRACTION POINT

Provides easy and clean access for waste oil removal.