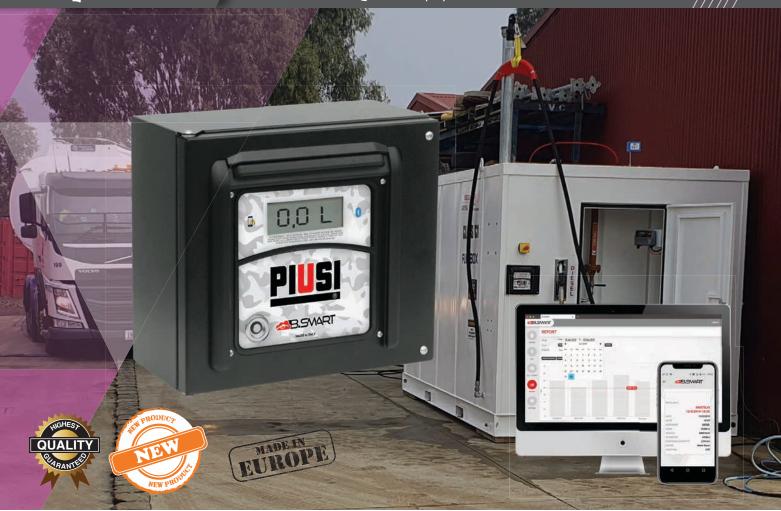

## BSmart Fuel Management Systems

ultraflo Spluequip FUELCUBE FUELSHOT

## Features & Benefits

- Check and control all transactions
- · Receive information from all sites immediately
- Suitable for any fleet size, unlimited users
- Quick and easy to use website & phone application
- No software installation required, no ongoing website fees
- · Manage drivers, sites and dispensers
- App based system replaces FOB keys
- Optional models to handle up to 2 hoses. E.g. Diesel & AdBlue
- Watchdog Automatic Tank Gauging provides current levels online