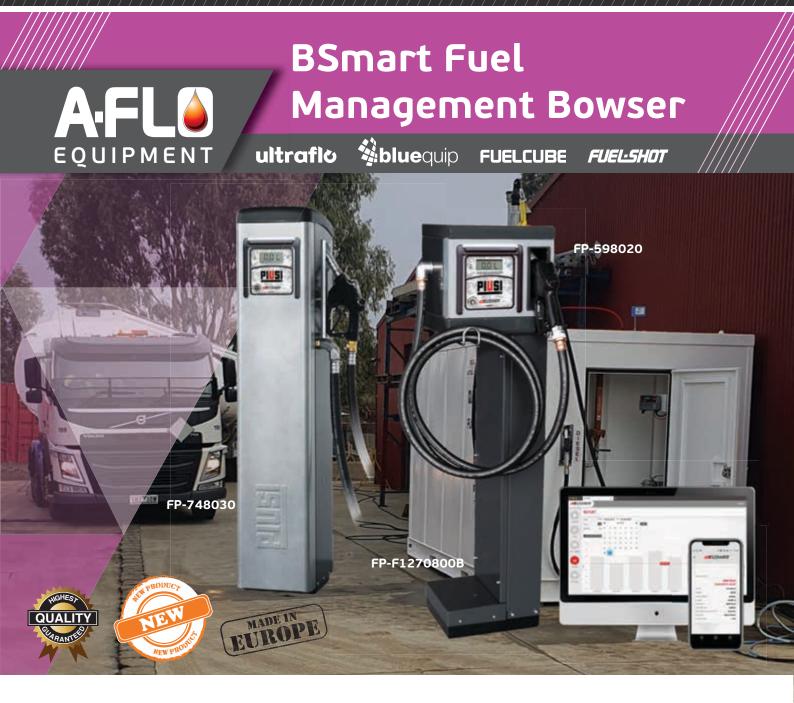

## MAKING EVERY DROP COUNT

## Features & Benefits

- Check and control all transactions
- Receive information from all sites immediately
- Suitable for any fleet size, unlimited users
- Quick and easy to use website & phone application No software installation required, no ongoing
- website fees
- Manage drivers, sites and dispensers
- App based system replaces FOB keys
- Optional models to handle up to 2 hoses. E.g. Diesel & AdBlue
- Watchdog Automatic Tank Gauging provides current levels online

| Part No.     | Description                                           |
|--------------|-------------------------------------------------------|
| FP-598020    | BSmart Cube 70 240V 70LPM<br>- 20 Drivers             |
| FP-598030    | BSmart Cube 90 240V 90LPM<br>- 20 Drivers             |
| FP-748030    | BSmart Self Service 100 240V<br>100LPM - 20 Drivers   |
| FP-F1270800B | De de stal ta suit DC se sat Cula 70,000              |
| FF-F12/0800B | Pedestal to suit BSmart Cube 70 & 90                  |
| FP-755310D   | Watchdog OCIO Digital Level Gauge<br>2.0 Diesel Probe |
|              | Watchdog OCIO Digital Level Gauge                     |
| FP-755310D   | Watchdog OCIO Digital Level Gauge<br>2.0 Diesel Probe |