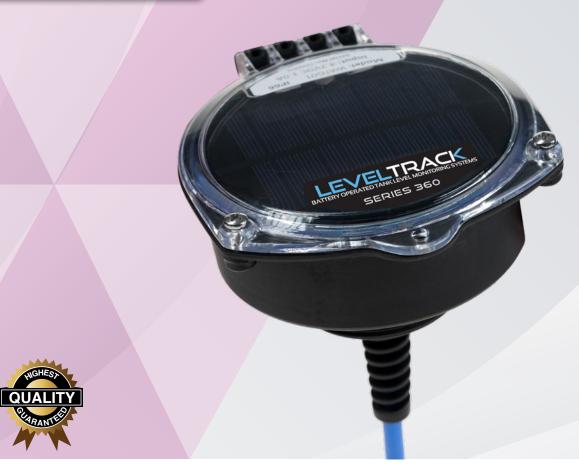

## LEVELTRACK 360 Automatic Tank Gauging System

ultraflo

**FUELCUBE** 

FUEL-SHOT

LevelTrack is a wireless tank gauging product, designed to be installed in tanks that do not have a FluidTrack Fuel Management System installed.

LevelTrack's set-and-forget automatic gauging system and lightweight design can be installed in less than five minutes, without drilling holes, running wires, or draining your fuel tank.

## Features & Benefits

- · Powered by an internal battery
- Solar power automatically recharges the battery
- Always connected to the 4G network
- Designed to fit into existing fuel tanks
- Updates level readings on web portal at set intervals

## Specifications\*

- Tank Height: 0 10m
- Fuel Types: Suitable for use with Diesel, AdBlue, Oil, Waste Oil and other non-hazardous liquids
- Accuracy: 0.25% FS (Max) 0.5% FS (Typical)
- Battery Life: 5 years\*, longer when exposed to daily sunlight
- Dips per Day: 1-24 (capable of up to 96 dips per day extra charges will be applied)
- Long Term Stability: ± 0.2% FS/Year
- Operating Temp Range: -25 °C to 70 °C
- Cable: Polyetheylene Ventilated Cable
- Tank Thread Size: 2" BSP or 2" NPT
- Solar Power: 1.25W solar panel