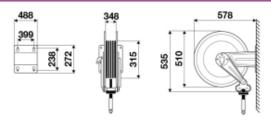

## **Dimensions**

Part No.

**Description** 

RA-8560.400

RAASM 560 Reel Bare (40M X 3/4" or 30M x 1" ID Hose Capacity)

<sup>\*</sup>Bare Reels do not come with Hose