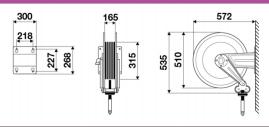

## **Dimensions**

| Part No.    | Description                                                      |
|-------------|------------------------------------------------------------------|
| RA-8540.100 | RAASM 540 Reel Bare (20M X 3/4" or<br>15M x 1" ID Hose Capacity) |
| RA-8540.611 | RAASM 540 Reel 10M X 3/4" ID Hose                                |
| RA-8540.601 | RAASM 540 Reel 15M X 3/4" ID Hose                                |
| RA-8540.602 | RAASM 540 Reel 20M X 3/4" ID Hose                                |
| RA-8540.610 | RAASM 540 Reel 10M X 1" ID Hose                                  |
| RA-8540.603 | RAASM 540 Reel 15M X 1" ID Hose                                  |