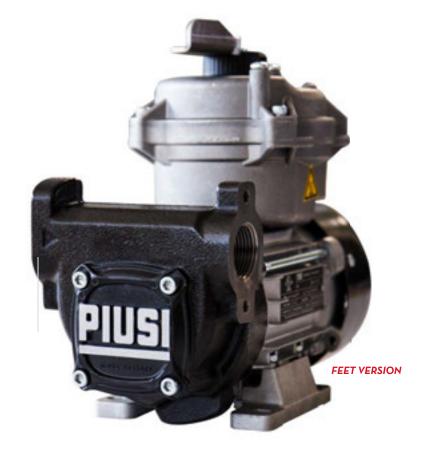

# PANTHER EX 56 (S)

# **FEATURES**

- · HIGH FLOW RATE
- · HEAVY DUTY
- · CONTINUOUS DUTY
- THERMAL PROTECTION
- UL VERSION AVAILABLE
- · REMOVABLE PUMP FEET
- MAGNETIC SWITCH

The new PANTHER EX AC pump series by PIUSI, designed for Heavy Duty applications, delivers superior performance and uncompromising reliability. Resulting from advanced research and development, this pump sets new standards with a flow rate of 56 l/min, the highest in its category. Capable of maintaining high performance even at high pressures, the PANTHER EX is ideal for various tank configurations and accessories, ensuring efficiency and versatility in every application.

#### PANTHER EX 56 - FEET VERSION

- PANTHER EX 56 FEET
- NON-MOUNTED FEET
- INSTRUCTION MANUAL