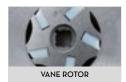

## MATERIALS

- BODY: CAST IRON
- ROTOR: SINTERED STEEL
- VANES: TECHNOPOLYMER
- SEAL: VITON
- SHAFT: STEEL

| TECHNICAL DATA |                                               |              |           |      |               |               |              |            |      |       |        |
|----------------|-----------------------------------------------|--------------|-----------|------|---------------|---------------|--------------|------------|------|-------|--------|
|                | DESCRIPTION                                   | FLUIDS TYPE  | FLOW RATE |      | VOLTAGE       |               |              | DUTY CICLE |      | INLET | OUTLET |
| CODE           |                                               |              | L/MIN     | GPM  | AC<br>VOLT/HZ | POWER<br>WATT | AMP.<br>MAX. | CONTINUOUS | RPM  | BSP   | BSP    |
| AF-FP-580030   | (EX) PANTHER EX 56 23OV 5OHZ FEET -PUMP ONLY- | <b>D G (</b> | 56        | 14,7 | 230V/50HZ     | 500           | 2.3          | S1         | 2800 | 1"    | 1"     |