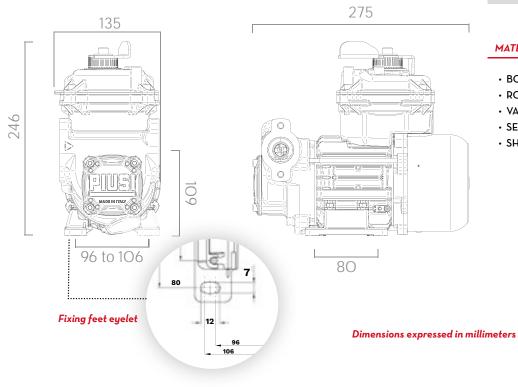

#### **DIMENSIONS**

## MATERIALS

- BODY: CAST IRON
- ROTOR: SINTERED STEEL
- VANES: TECHNOPOLYMER
- SEAL: VITON
- SHAFT: STEEL

| TECHNICAL DATA |                                               |              |           |      |               |               |              |            |      |       |        |
|----------------|-----------------------------------------------|--------------|-----------|------|---------------|---------------|--------------|------------|------|-------|--------|
|                | DESCRIPTION                                   | FLUIDS TYPE  | FLOW RATE |      | VOLTAGE       |               |              | DUTY CICLE |      | INLET | OUTLET |
| CODE           |                                               |              | L/MIN     | GPM  | AC<br>VOLT/HZ | POWER<br>WATT | AMP.<br>MAX. | CONTINUOUS | RPM  | BSP   | BSP    |
| AF-FP-580030   | (EX) PANTHER EX 56 23OV 5OHZ FEET -PUMP ONLY- | <b>D G (</b> | 56        | 14,7 | 230V/50HZ     | 500           | 2.3          | S1         | 2800 | 1"    | 1"     |