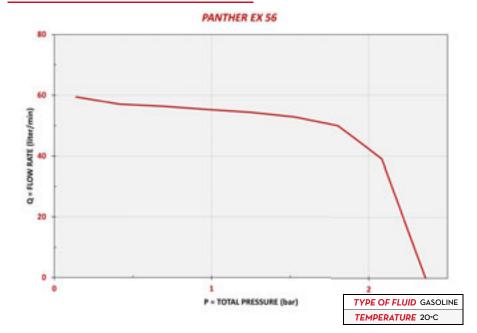

# CHART

#### **PERFORMANCE**

UP TO

56 L/MIN

FLOW RATE

230V/50HZ

VOLTAGE

Pump only

OUR PUMPS COMPLIES WITH THE FOLLOWING MARKING ATEX/IECEX