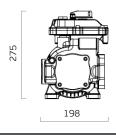

## **PIUSI EX140**

ultraflo

FUEL-SHOT

| Features & Benefits                        |
|--------------------------------------------|
| Continuous duty cycle                      |
| Heavy duty                                 |
| Thermal protection                         |
| • 1 1/4" BSP Inlet & 1" Outlet             |
| Flow rate: 140 LPM                         |
| Suitable for diesel, gasoline and kerosene |
|                                            |

| Part No.  | Description                                                                         |
|-----------|-------------------------------------------------------------------------------------|
| FP-395010 | EX140 240V Pump Only 140 LPM                                                        |
| FP-396300 | EX140 240V Pump Kit 100 LPM w/ 5m Hose and Auto Nozzle                              |
| FP-396310 | EX140 240V Pump Kit 100 LPM<br>w/ 5m Hose, Mechanical Flow<br>Meter and Auto Nozzle |