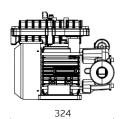

## **PIUSI EX140**

ultraflo

FUEL-SHOT

| Features & Benefits                        |
|--------------------------------------------|
| Continuous duty cycle                      |
| Heavy duty                                 |
| Thermal protection                         |
| • 1 1/4" BSP Inlet & 1" Outlet             |
| Flow rate: 140 LPM                         |
| Suitable for diesel, gasoline and kerosene |
|                                            |

| Part No.  | Description                                                                         |
|-----------|-------------------------------------------------------------------------------------|
| FP-395010 | EX140 240V Pump Only 140 LPM                                                        |
| FP-396300 | EX140 240V Pump Kit 100 LPM w/ 5m Hose and Auto Nozzle                              |
| FP-396310 | EX140 240V Pump Kit 100 LPM<br>w/ 5m Hose, Mechanical Flow<br>Meter and Auto Nozzle |