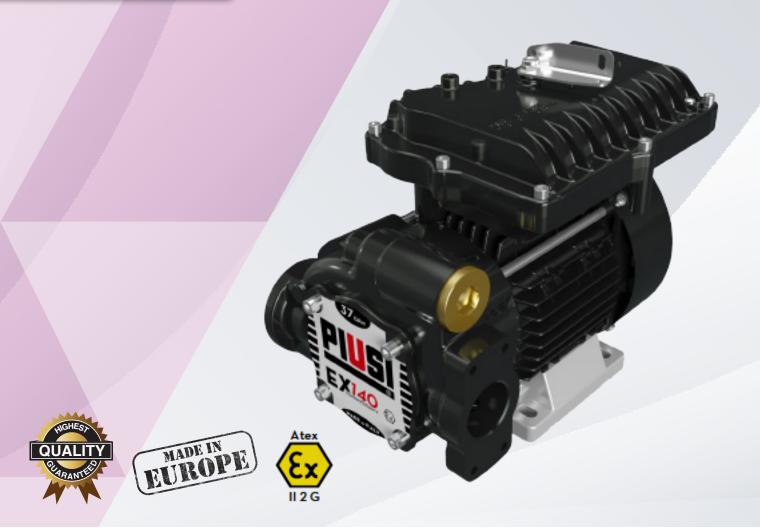

## **PIUSI EX140**

ultraflo

FUEL-SHOT

| Features & Benefits                        |
|--------------------------------------------|
| Continuous duty cycle                      |
| Heavy duty                                 |
| Thermal protection                         |
| • 1 1/4" BSP Inlet & 1" Outlet             |
| Flow rate: 140 LPM                         |
| Suitable for diesel, gasoline and kerosene |
|                                            |

| Part No.  | Description                                                                         |
|-----------|-------------------------------------------------------------------------------------|
| FP-395010 | EX140 240V Pump Only 140 LPM                                                        |
| FP-396300 | EX140 240V Pump Kit 100 LPM w/ 5m Hose and Auto Nozzle                              |
| FP-396310 | EX140 240V Pump Kit 100 LPM<br>w/ 5m Hose, Mechanical Flow<br>Meter and Auto Nozzle |