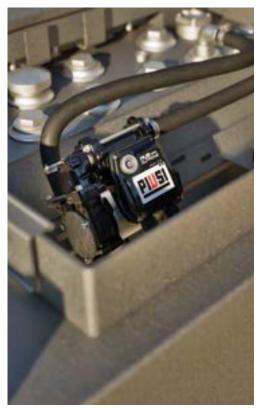

## PIUSI 3000 SUPREME

The **PIUSI 3000 SUPREME** is a highly innovative device designed to offer full pump control and management from a smartphone app, thus helping users fill up with diesel from mobile tanks quickly and safely.

The PIUSI 3000 SUPREME combines new digital technologies with PIUSI's long and proven track-record in the design of fluid management systems such as pumps and flow meters. This new pump is designed to dispense diesel, measure the volume dispensed, manage operator access and solve the problems typically faced by users of transportable tanks.