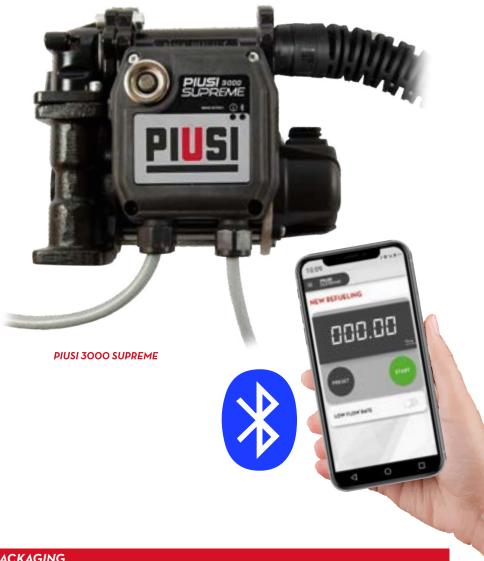

## PIUSI 3000 SUPREME

## **FEATURES**

- VOLTAGE FROM 12 TO 24V\*
- BLUETOOTH CONNECTION
- TOTAL CONTROL VIA APP
- · VIBRATION RESISTANCE
- LOW NOISE
- COMPATIBLE WITH DIESEL UP TO B2O - HVO/XTL
- MAX. PRESSURE 1,5 BAR
- IP55

The **PIUSI 3000 SUPREME** is a highly innovative device designed to offer full pump control and management from a smartphone app, thus helping users fill up with diesel from mobile tanks quickly and safely.

The PIUSI 3000 SUPREME combines new digital technologies with PIUSI's long and proven track-record in the design of fluid management systems such as pumps and flow meters. This new pump is designed to dispense diesel, measure the volume dispensed, manage operator access and solve the problems typically faced by users of transportable tanks.