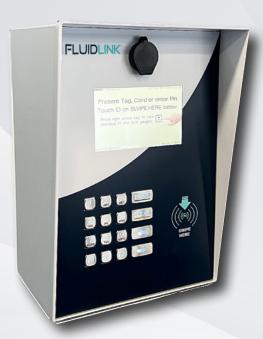

The FLUIDLINK AFM Controller is a fully-fledged fluid management solution, utilising our intuitive cloud based Clarity management software. Using the inbuilt stainless-steel keypad and RFID reader and add on optional card readers and Bluetooth readers, the user can choose between a large range of access IDs and can configure the system with a vast range of security profiles to ensure all required fuel tracking and security is logged and managed.

## Part No.

FL-826916 FLUIDLINK AFM Tank Mount 240V FMS

FL-SIMFEE FLUIDLINK Web & SIM Card Fee

## **Specifications**

- · Full stainless steel construction.
- Backlit stainless steel keypad.
- · Available in 240V.
- 5-inch full colour TFT screen.
- Built-in RFID reader.
- Multiple mounting options.
- Dual pump support as standard.
- Expandable to 6 pumps.
- 142 supported dispenser protocols.
- Seamless integration with most existing and new pumping equipment.
- Multiple ID types can be used.
- Up to 8000 users per unit.
- 80,000 transaction memory buffers mean you'll never lose a transaction.
- Battery-back up.
- 4G and CATM communication options.
- Includes Antenna (FL-570176) & 20 Fob Keys (FL-826109)