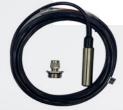

## **Optional Automatic Tank Gauging**

FL-570627 ATG Sensor - 3 Meter Probe
FL-570628 ATG Sensor - 6 Meter Probe