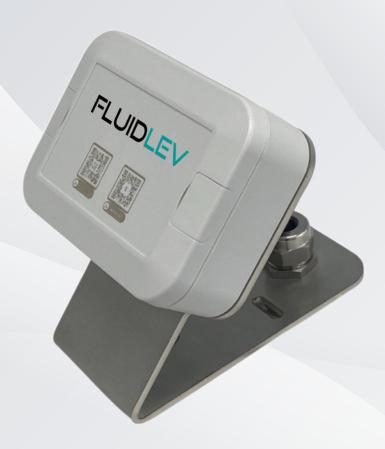

## FLUIDLEV LORA BATTERY POWERED ATG

ultraflo

**FUELCUBE** 

FUEL-SHOT

The FLUIDLEV is a fully assembled LoRa drop in tank ATG solution for diesel, oil and AdBlue tanks. Options of 3, 6 or 10m probes 0-3m depth LoRa module allows it to connect directly to an AFM or MICRO FMS system with a Comslink communication module fitted or to any of our Fluidlink Gateway-compatible devices. It is designed to be installed in minutes and has a magnetic key to activate the unit. It is also supplied with a spanner to aid in quick installation.

## **Specifications**

- Connect directly to a Gateway, AFM or MICRO FMS.
- LoRa device range is approximately 500M line of site.
- Battery operated