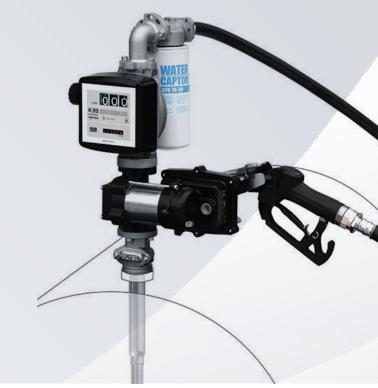

## PIUSI EX50

Ex Rated Diesel & Petrol Transfer Pumps & Kits

ultraflo

**FUELCUBE** 

FUEL-SHOT

| Features & Benefits                            |
|------------------------------------------------|
| • 2" Threaded Mounting Connection              |
| Flanged components                             |
| Anti-noise filter                              |
| Thermal protection                             |
| Built-in bypass valve                          |
| 1100mm Suction pipe with integrated filter     |
| • Accuracy: ± 1%                               |
| • Flow rate: Up to 50 LPM                      |
| Suitable for diesel, gasoline and kerosene     |
| Pump kits don't include electrical connections |

| or plugs   |
|------------|
|            |
| Dimensions |

| Part No.  | Description                                                              |
|-----------|--------------------------------------------------------------------------|
| FP-371000 | EX50 12V Pump Only 50 LPM                                                |
| FP-372020 | EX50 12V Pump 50 LPM w/ Nozzle<br>Holder and Filter                      |
| FP-372000 | EX50 12V Pump Kit 50 LPM w/ 4m Hose,<br>Manual Nozzle and Filter         |
| FP-372010 | EX50 12V Pump Kit 50 LPM w/ 4m Hose,<br>Auto Nozzle and Filter           |
| FP-375000 | EX50 12V Pump Kit 50 LPM w/ 4m Hose,<br>Manual Nozzle, Meter and Filter  |
| FP-375010 | EX50 12V Pump Kit 50 LPM w/ 4m Hose,<br>Auto Nozzle, Meter and Filter    |
| FP-373000 | EX50 240v Pump Only 50 LPM                                               |
| FP-374020 | EX50 240V Pump 50 LPM w/ Nozzle<br>Holder and Filter                     |
| FP-374000 | EX50 240V Pump Kit 50 LPM w/ 4m<br>Hose, Manual Nozzle and Filter        |
| FP-374010 | EX50 240V Pump Kit 50 LPM w/ 4m<br>Hose, Auto Nozzle and Filter          |
| FP-376000 | EX50 240V Pump Kit 50 LPM w/ 4m<br>Hose, Manual Nozzle, Meter and Filter |
| FP-376010 | EX50 240V Pump Kit 50 LPM w/ 4m<br>Hose, Auto Nozzle, Meter and Filter   |