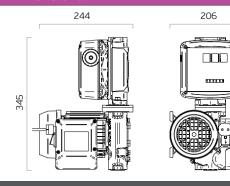

| or plugs   |
|------------|
|            |
| Dimensions |

| Part No.  | Description                                                              |
|-----------|--------------------------------------------------------------------------|
| FP-371000 | EX50 12V Pump Only 50 LPM                                                |
| FP-372020 | EX50 12V Pump 50 LPM w/ Nozzle<br>Holder and Filter                      |
| FP-372000 | EX50 12V Pump Kit 50 LPM w/ 4m Hose,<br>Manual Nozzle and Filter         |
| FP-372010 | EX50 12V Pump Kit 50 LPM w/ 4m Hose,<br>Auto Nozzle and Filter           |
| FP-375000 | EX50 12V Pump Kit 50 LPM w/ 4m Hose,<br>Manual Nozzle, Meter and Filter  |
| FP-375010 | EX50 12V Pump Kit 50 LPM w/ 4m Hose,<br>Auto Nozzle, Meter and Filter    |
| FP-373000 | EX50 240v Pump Only 50 LPM                                               |
| FP-374020 | EX50 240V Pump 50 LPM w/ Nozzle<br>Holder and Filter                     |
| FP-374000 | EX50 240V Pump Kit 50 LPM w/ 4m<br>Hose, Manual Nozzle and Filter        |
| FP-374010 | EX50 240V Pump Kit 50 LPM w/ 4m<br>Hose, Auto Nozzle and Filter          |
| FP-376000 | EX50 240V Pump Kit 50 LPM w/ 4m<br>Hose, Manual Nozzle, Meter and Filter |
| FP-376010 | EX50 240V Pump Kit 50 LPM w/ 4m<br>Hose, Auto Nozzle, Meter and Filter   |