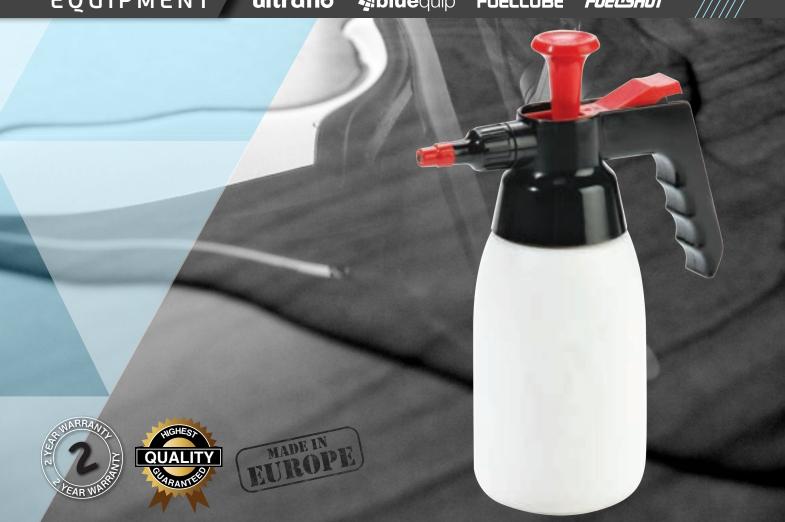

## Industrial Grade Mini Sprayer

ultraflo sbluequip FUELCUBE FUEL-SHOT

A handy tool in every workshop, the Industrial Grade Mini Sprayers are resistant to brake & parts cleaner, tyre shine, kerosene, turpentine and degreaser.

## Features & Benefits

- · Complete with Viton Seal and Inox Spring
- Nylon Pumping material
- HDPE Bottle material
- Available in 1L and 1.5L capacities
- 1L Max Pressure: 44 PSI
- 1.5L Max Pressure: 58 PSI
- · Includes safety release valve