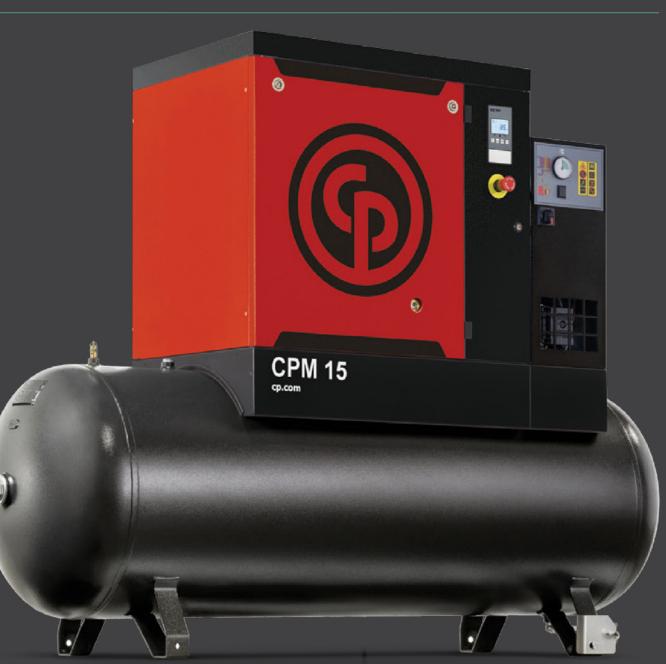

#### CPM15/10 D 11KW 15HP SILENT SCREW AIR COMPRESSOR

Compressor type: Screw Use: Continuous Noise level: 69dBa Tank: 500L Working pressure: 10bar/145psi Air delivery: 50cfm Power: 11kW – 15HP Electric: 400V/3Ph/50Hz Weight: 340kg