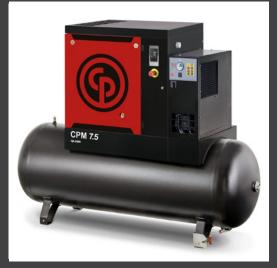

#### CPM7.5/10 D 5.5KW 7.5HP SILENT SCREW AIR COMPRESSOR

Compressor type: Screw Use: Continuous Noise level: 64dBa Tank: 270L Working pressure: 10bar/145psi Air delivery: 27.5cfm Power: 5.5kW – 7.5HP Electric: 400V/3Ph/50Hz Weight: 310kg