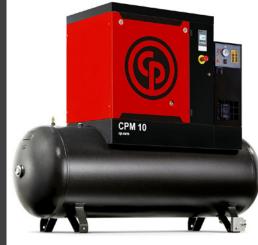

#### CPM10/10 D 7.5KW 10HP SILENT SCREW AIR COMPRESSOR

Compressor type: Screw Use: Continuous Noise level: 65dBa Tank: 500L Working pressure: 10bar/145psi Air delivery: 35.2cfm Power: 7.5kW – 10HP Electric: 400V/3Ph/50Hz Weight: 326kg