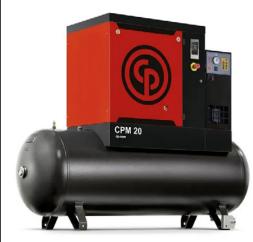

#### CPM20/10 D 15KW 20HP SILENT SCREW AIR COMPRESSOR

Compressor type: Screw Use: Continuous Noise level: 71dBa Tank: 500L Working pressure: 10bar/145psi Air delivery: 59.3cfm Power: 15kW – 20HP Electric: 400V/3Ph/50Hz Weight: 348kg