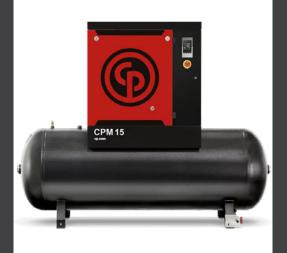

#### CPM15/10 D 11KW 15HP SILENT SCREW AIR COMPRESSOR

Compressor type: Screw Use: Continuous Noise level: 69dBa Tank: 500L Working pressure: 10bar/145psi Air delivery: 50cfm Power: 11kW – 15HP Electric: 400V/3Ph/50Hz Weight: 340kg