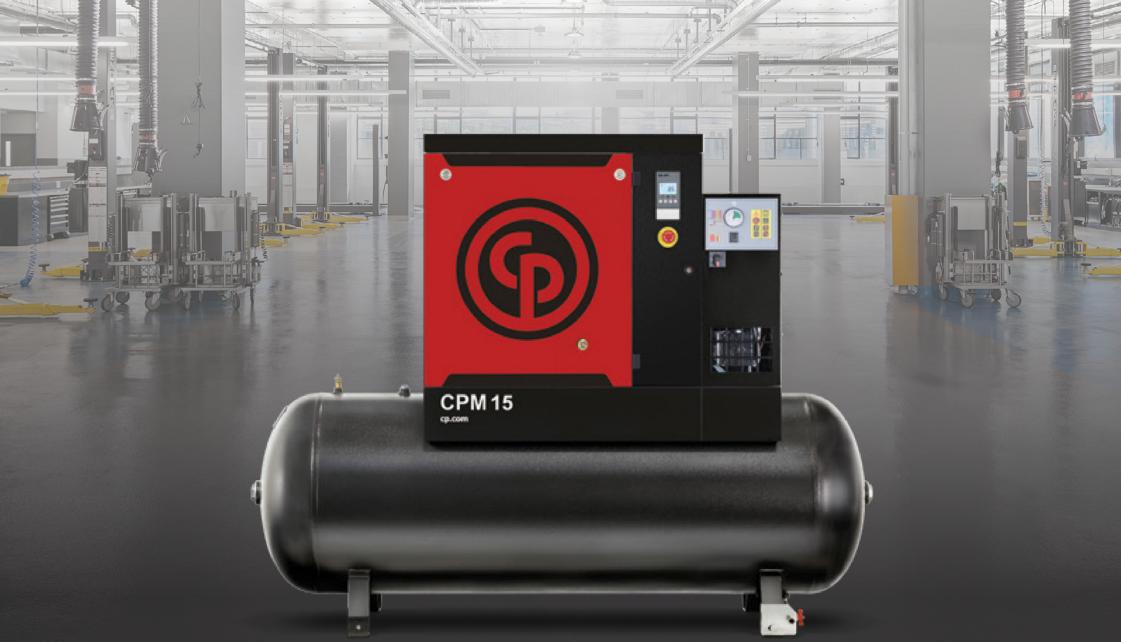

#### CPM15/10 D 11KW 15HP SILENT SCREW AIR COMPRESSOR

Compressor type: Screw Use: Continuous Noise level: 69dBa Tank: 500L Working pressure: 10bar/145psi Air delivery: 50cfm Power: 11kW – 15HP Electric: 400V/3Ph/50Hz Weight: 340kg