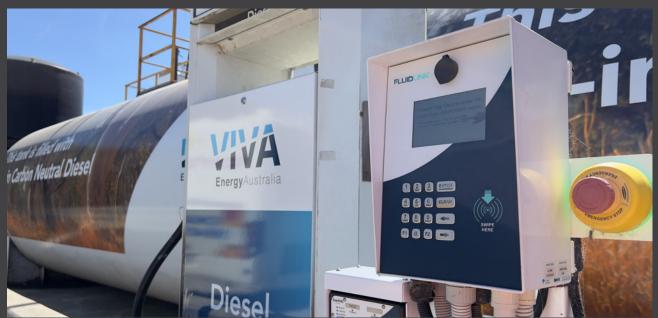

# FLUIDLEV AUTOMATIC TANK GAUGING

AF-FL-570346

The FLUIDLEV premium automatic tank gauging system is available in solar powered, battery powered and mains powered versions. The ATG connects to Clarity, a cloud-based oil management software to enable easy tank-level tracking.

Multiple sensing technologies to suit different environments and fluids (such as Diesel, Adblue, Oil, Petrol and Water)

Custom tank-sensing depths available

Multiple operating modes including real time updates on level changes

Multiple tanks monitored through one gateway

Email and SMS alerts for overfill, delivery level and low level