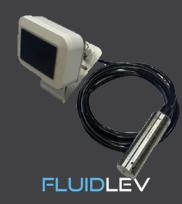

# FLUIDLEV AUTOMATIC TANK GAUGING

AF-FL-570346

The FLUIDLEV premium automatic tank gauging system is available in solar powered, battery powered and mains powered versions. The ATG connects to Clarity, a cloud-based oil management software to enable easy tank-level tracking.

Multiple sensing technologies to suit different environments and fluids (such as Diesel, Adblue, Oil, Petrol and Water)

Custom tank-sensing depths available

Multiple operating modes including real time updates on level changes

Multiple tanks monitored through one gateway

Email and SMS alerts for overfill, delivery level and low level