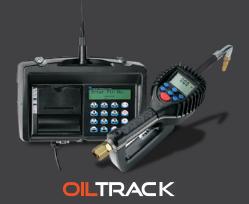

# OILTRACK WIRELESS OIL MONITORING SYSTEM

AF-A-205120

The OILTRACK Wireless Oil Monitoring System enables workshops, large or small to record every drop. It is the ultimate solution for your workshop to record, track and measure your usage.

With an abundance of features and benefits, the OILTRACK System's return on investment is staggering.

Up to 250 dispense points

Up to 16 oil types

Record every drop

Up to 250 users

Up to 90 meter radio frequency

No possible cable error

Easy to install or retrofit