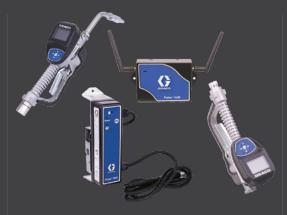

# PULSE WIRELESS OIL MONITORING SYSTEMS

AF-G-24Z978

The Pulse Oil Management System simplifies how forward-thinking workshops track and manage bulk fluids in real time.

### No software to install:

Pulse Hub generates a local web page

### Advanced reporting:

Create and schedule automated reports to track history and fluid usage

Informative and preventive alerts

Long battery life, uses 4 x AA batteries

On-demand oil tank level readings

Supports multiple tank shapes

Supports a variety of pumps

NPT and BSPP air valve options

Wireless communication between devices