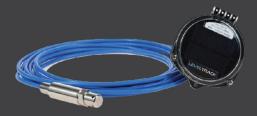

### **LEVELTRACK**

# LEVELTRACK AUTOMATIC TANK GAUGING

AF-LT-360

LevelTrack is a wireless tank gauging product, designed to be installed in stand-alone tanks.

Powered by an internal battery

Solar power automatically recharges the battery

Always connected to the 4G network

Updates level readings on web portal at set intervals

#### **Fuel Types:**

Suitable for use with Diesel, AdBlue, Oil, Waste Oil and other non-hazardous liquids

A-FLO is here to support your journey toward more efficient, reliable, and cost-effective fuel storage and monitoring. Our dedicated team of experts is ready to guide you through selecting the perfect tank-level monitoring system for your business, ensuring you get the most out of your investment.