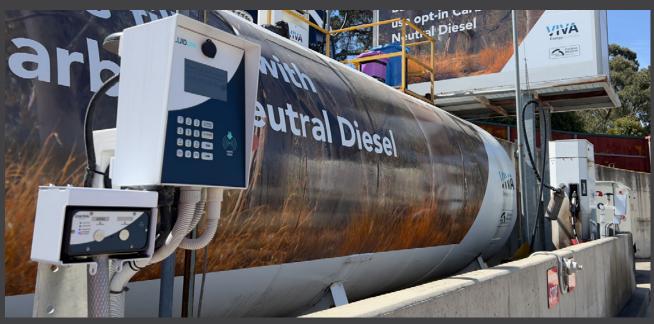

# FLUIDLEV AUTOMATIC TANK GAUGING

AF-FL-570346

The FLUIDLEV premium automatic tank gauging system is available in solar powered, battery powered and mains powered versions. The ATG connects to Clarity, a cloud-based oil management software to enable easy tank-level tracking.

Multiple sensing technologies to suit different environments and fluids (such as Diesel, Adblue, Oil, Petrol and Water)

Custom tank-sensing depths available

Multiple operating modes including real time updates on level changes

Multiple tanks monitored through one gateway

Email and SMS alerts for overfill, delivery level and low level