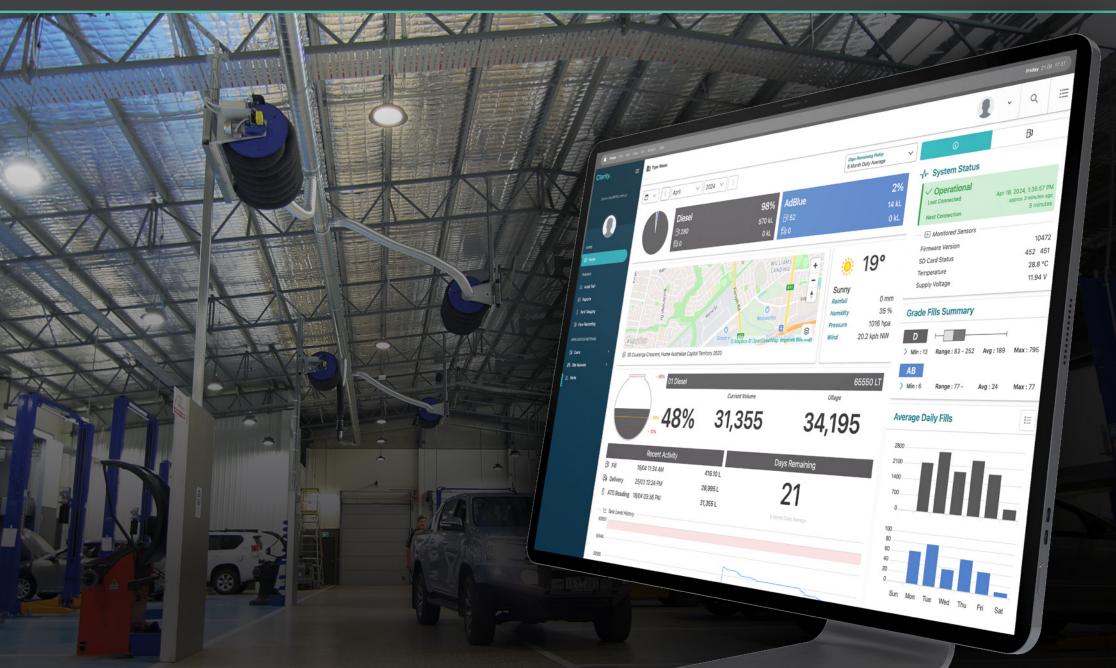

# THE PURPOSE OF TANK LEVEL MONITORING

Tank level monitoring is the process of using technology to keep a close eye on the fuel or lubricant levels within your tanks. This approach helps prevent overfills or shortages while ensuring you're fully informed about your inventory in real-time. With accurate and reliable data, tank monitoring alerts you before potential issues develop, saving time and resources. Streamline your operations, reduce the risk of environmental hazards, and optimise fuel usage with a robust tank-level monitoring system.

# SEAMLESS TANK-LEVEL MONITORING SYSTEM WITH A-FLO

A-FLO's tank-level monitoring system is a game-changer for businesses seeking to enhance fuel storage and management practices. Our systems are engineered to provide real-time, accurate data on tank levels, ensuring that corporations can monitor their fuel and lubricant reserves efficiently and effectively. Make your operations effective, reduce downtime and prevent overfilling or running out of fuel with our precise tank monitoring.

#### **REAL-TIME DATA ACCESS:**

Gain instant access and stay informed with upto-the-minute information on your tank levels. With this feature, you can improve operational planning and decision-making processes.