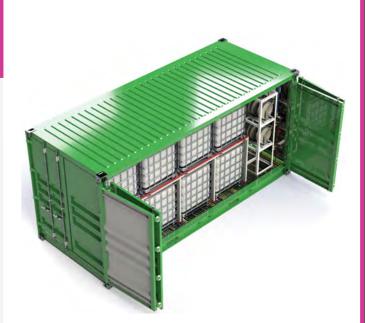

A-FLO specialises in fuel storage solutions, including self-bunded, containerised, and single-skin bulk diesel tanks and Lubestore container modules. Designed as a portable workshop, Lubestore ensures easy mobilise and demobilise capabilities, providing a flexible alternative to permanent infrastructure at a fraction of the cost.

# Lubricant Dispensing Container Modules

Lubestore showcases the latest design in the new world of safety, efficiency, portability and compliance in the clean machinery maintenance. It has been fabricated to service the mining, construction an earth moving industries, developed for equipment longevity. Lubestore is built for high-levels of productivity; delivering improved machinery performance through optimising operating costs and protecting asset investment. The state of art design addresses inefficiencies and unsafe workplace practices in equipment maintenance.