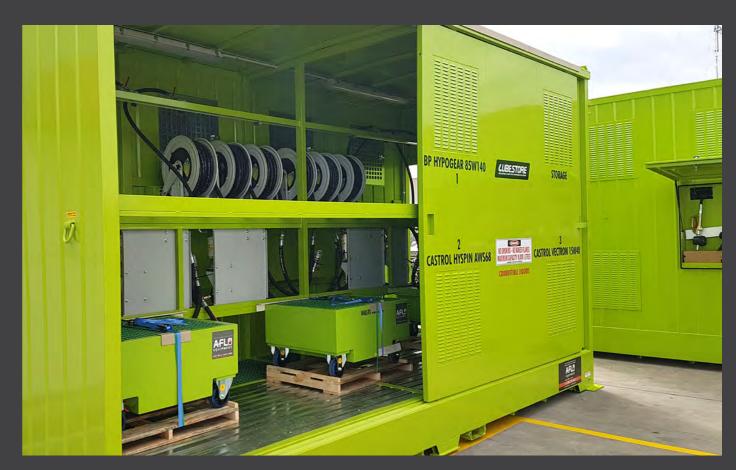

# Lubricant Dispensing Container Modules

Lubestore showcases the latest design in the new world of safety, efficiency, portability and compliance in the clean machinery maintenance. It has been fabricated to service the mining, construction an earth moving industries, developed for equipment longevity. Lubestore is built for high-levels of productivity; delivering improved machinery performance through optimising operating costs and protecting asset investment. The state of art design addresses inefficiencies and unsafe workplace practices in equipment maintenance.

#### **FEATURES & BENEFITS:**

- Certified lifting lugs for portability.
- Certified lashing points for security.
- Heavy duty 2-pack polyurethane paint system.
- Fully bunded according to AS1940-2004 requirements for storing combustible liquids.
- All equipment mounted safely and securely with ease of access for maintenance.
- High quality equipment.
- Fully protected from external weather damage.
- Ventilation incorporated according to AS1940-2004 requirements for storing combustible liquids.
- All air flow into the storage and dispensing unit is rated to G2 as per AS1324.1.
- Built-in filtration system for incoming air supply.
- Heavy duty bi-fold doors which fold back 270 degrees for safe and easy access by forklifts.

## **CUSTOM LUBESTORES**

# HAVE A SPECIAL REQUIREMENT? ASK THE A-FLO TEAM FOR A SOLUTION!

With our in-house engineering team, we design custom built Lubestores to suit your site demands whilst staying compliant to standards. From concept to completion, we fabricate, assemble and test to ensure the system is ready to go when it arrives on site.