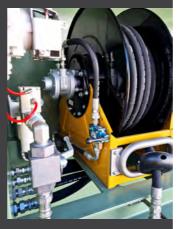

#### LUBESTORE EQUIPMENT SPECIFICATIONS:

4 x RAASM 5:1 Ratio Stub Pump

4 x RAASM Wall Mount Bracket

4 x 1/4" Air Regulator and Gauge

4 x IBC Bottom Suction Kit

4 x Oil Reels 15m x 1/2" ID Hose

4 x Digital Metered Oil Gun

# LUBESTORE EQUIPMEN' SPECIFICATIONS:

4 x RAASM 5:1 High Flow Ratio Stub Pump

4 x RAASM Wall Mount Bracket

4 x 1/4"Air Regulator and Gauge

4 x IBC Bottom Suction Kit

4 x RAASM Oil Reels 15m x ¾" ID Hose

4 x RAASM High Flow Digital Metered Oil Gun