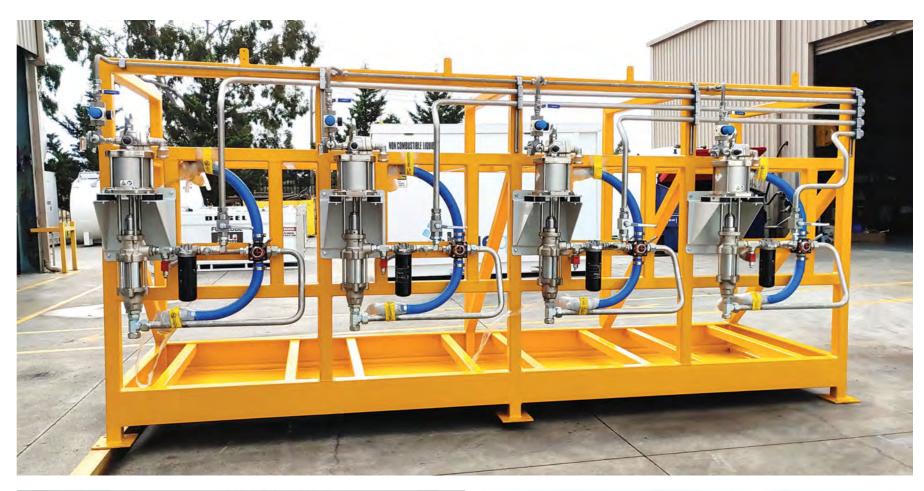

#### LUBESTORE EQUIPMENT SPECIFICATIONS:

4 x RAASM 5:1 Ratio Stub Pump

4 x RAASM Wall Mount Bracket

4 x 1/4" Air Regulator and Gauge

4 x IBC Bottom Suction Kit

4 x Oil Reels 15m x 1/2" ID Hose

4 x Digital Metered Oil Gun

Oil & Air Pipe Work

# LUBESTORE EQUIPMEN' SPECIFICATIONS:

4 x RAASM 5:1 High Flow Ratio Stub Pump

4 x RAASM Wall Mount Bracket

4 x 1/4"Air Regulator and Gauge

4 x IBC Bottom Suction Kit

4 x RAASM Oil Reels 15m x ¾" ID Hose

4 x RAASM High Flow Digital Metered Oil Gun

6 x Donaldson Filtration Kits

3 x Fabricated large capacity waste oil drainer units