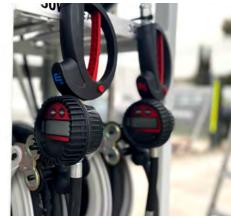

#### LUBESTORE EQUIPMENT SPECIFICATIONS:

4 x RAASM 5:1 Ratio Stub Pump

4 x RAASM Wall Mount Bracket

4 x 1/4" Air Regulator and Gauge

4 x IBC Bottom Suction Kit

4 x Oil Reels 15m x 1/2" ID Hose

4 x Digital Metered Oil Gun

# LUBESTORE EQUIPMEN' SPECIFICATIONS:

4 x RAASM 5:1 High Flow Ratio Stub Pump

4 x RAASM Wall Mount Bracket

4 x 1/4"Air Regulator and Gauge

4 x IBC Bottom Suction Kit

4 x RAASM Oil Reels 15m x ¾" ID Hose

4 x RAASM High Flow Digital Metered Oil Gun

# LUBESTORE EQUIPMEN' SPECIFICATIONS:

2 x RAASM 5:1 Ratio Stub Pump

2 x RAASM Wall Mount Bracket

2 x 1/4" Air Regulator and Gauge

2 x IBC Bottom Suction Kit

2 x Oil Reels 15m x 1/2" ID Hose

2 x Digital Metered Oil Gun