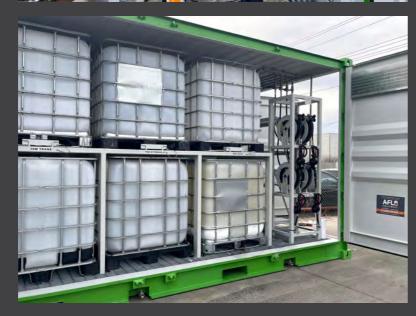

#### LUBESTORE EQUIPMENT SPECIFICATIONS:

4 x RAASM 5:1 Ratio Stub Pump

4 x RAASM Wall Mount Bracket

4 x 1/4" Air Regulator and Gauge

4 x IBC Bottom Suction Kit

4 x Oil Reels 15m x 1/2" ID Hose

4 x Digital Metered Oil Gun

Oil & Air Pipe Work