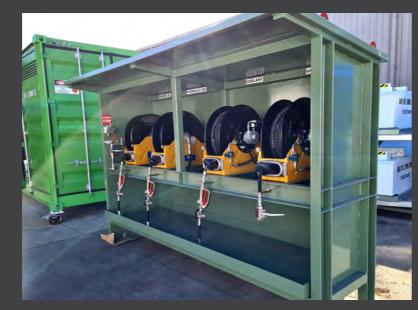

# Lubricant Dispensing Container Modules

Lubestore showcases the latest design in the new world of safety, efficiency, portability and compliance in the clean machinery maintenance. It has been fabricated to service the mining, construction an earth moving industries, developed for equipment longevity. Lubestore is built for high-levels of productivity; delivering improved machinery performance through optimising operating costs and protecting asset investment. The state of art design addresses inefficiencies and unsafe workplace practices in equipment maintenance.

#### **FEATURES & BENEFITS:**

- Certified lifting lugs for portability.
- Certified lashing points for security.
- Heavy duty 2-pack polyurethane paint system.
- Fully bunded according to AS1940-2004 requirements for storing combustible liquids.
- All equipment mounted safely and securely with ease of access for maintenance.
- High quality equipment.
- Fully protected from external weather damage.
- Ventilation incorporated according to AS1940-2004 requirements for storing combustible liquids.
- All air flow into the storage and dispensing unit is rated to G2 as per AS1324.1.
- Built-in filtration system for incoming air supply.
- Heavy duty bi-fold doors which fold back 270 degrees for safe and easy access by forklifts.

#### LUBESTORE EQUIPMENT SPECIFICATIONS:

4 x RAASM 5:1 Ratio Stub Pump

4 x RAASM Wall Mount Bracket

4 x 1/4" Air Regulator and Gauge

4 x IBC Bottom Suction Kit

4 x Oil Reels 15m x 1/2" ID Hose

4 x Digital Metered Oil Gun