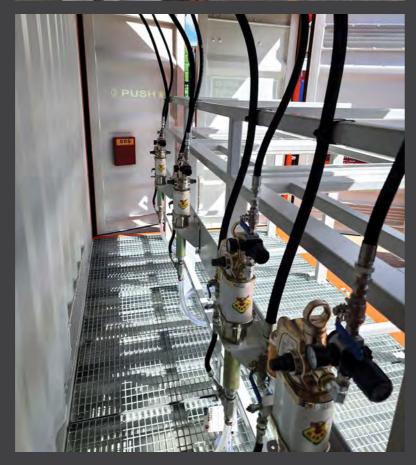

#### LUBESTORE EQUIPMENT SPECIFICATIONS:

4 x RAASM 5:1 Ratio Stub Pump

4 x RAASM Wall Mount Bracket

4 x 1/4" Air Regulator and Gauge

4 x IBC Bottom Suction Kit

4 x Oil Reels 15m x 1/2" ID Hose

4 x Digital Metered Oil Gun

Oil & Air Pipe Work