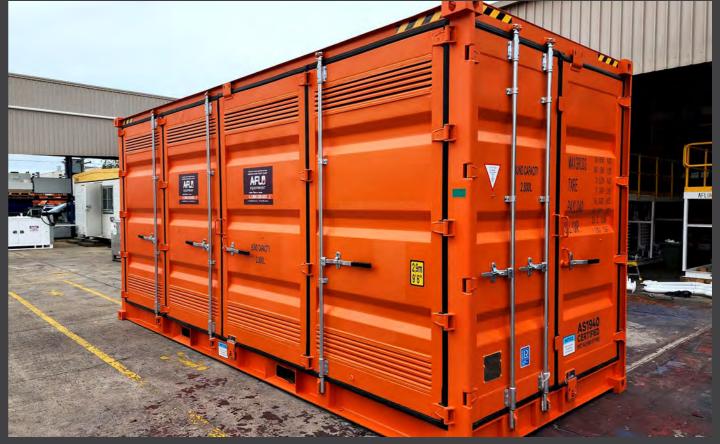

# Lubricant Dispensing Container Modules

Lubestore showcases the latest design in the new world of safety, efficiency, portability and compliance in the clean machinery maintenance. It has been fabricated to service the mining, construction an earth moving industries, developed for equipment longevity. Lubestore is built for high-levels of productivity; delivering improved machinery performance through optimising operating costs and protecting asset investment. The state of art design addresses inefficiencies and unsafe workplace practices in equipment maintenance.

#### **FEATURES & BENEFITS:**

- Certified lifting lugs for portability.
- Certified lashing points for security.
- Heavy duty 2-pack polyurethane paint system.
- Fully bunded according to AS1940-2004 requirements for storing combustible liquids.
- All equipment mounted safely and securely with ease of access for maintenance.
- High quality equipment.
- Fully protected from external weather damage.
- Ventilation incorporated according to AS1940-2004 requirements for storing combustible liquids.
- All air flow into the storage and dispensing unit is rated to G2 as per AS1324.1.
- Built-in filtration system for incoming air supply.
- Heavy duty bi-fold doors which fold back 270 degrees for safe and easy access by forklifts.