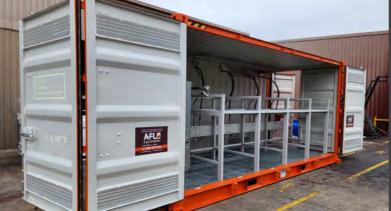

# Lubricant Dispensing Container Modules

Lubestore showcases the latest design in the new world of safety, efficiency, portability and compliance in the clean machinery maintenance. It has been fabricated to service the mining, construction an earth moving industries, developed for equipment longevity. Lubestore is built for high-levels of productivity; delivering improved machinery performance through optimising operating costs and protecting asset investment. The state of art design addresses inefficiencies and unsafe workplace practices in equipment maintenance.

#### **FEATURES & BENEFITS:**

- Certified lifting lugs for portability.
- Certified lashing points for security.
- Heavy duty 2-pack polyurethane paint system.
- Fully bunded according to AS1940-2004 requirements for storing combustible liquids.
- All equipment mounted safely and securely with ease of access for maintenance.
- High quality equipment.
- Fully protected from external weather damage.
- Ventilation incorporated according to AS1940-2004 requirements for storing combustible liquids.
- All air flow into the storage and dispensing unit is rated to G2 as per AS1324.1.
- Built-in filtration system for incoming air supply.
- Heavy duty bi-fold doors which fold back 270 degrees for safe and easy access by forklifts.