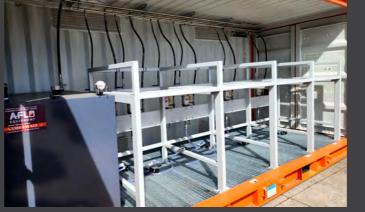

# Lubricant Dispensing Container Modules

Lubestore showcases the latest design in the new world of safety, efficiency, portability and compliance in the clean machinery maintenance. It has been fabricated to service the mining, construction an earth moving industries, developed for equipment longevity. Lubestore is built for high-levels of productivity; delivering improved machinery performance through optimising operating costs and protecting asset investment. The state of art design addresses inefficiencies and unsafe workplace practices in equipment maintenance.

#### **FEATURES & BENEFITS:**

- Certified lifting lugs for portability.
- Certified lashing points for security.
- Heavy duty 2-pack polyurethane paint system.
- Fully bunded according to AS1940-2004 requirements for storing combustible liquids.
- All equipment mounted safely and securely with ease of access for maintenance.
- High quality equipment.
- Fully protected from external weather damage.
- Ventilation incorporated according to AS1940-2004 requirements for storing combustible liquids.
- All air flow into the storage and dispensing unit is rated to G2 as per AS1324.1.
- Built-in filtration system for incoming air supply.
- Heavy duty bi-fold doors which fold back 270 degrees for safe and easy access by forklifts.

#### LUBESTORE EQUIPMENT SPECIFICATIONS:

4 x RAASM 5:1 Ratio Stub Pump

4 x RAASM Wall Mount Bracket

4 x 1/4" Air Regulator and Gauge

4 x IBC Bottom Suction Kit

4 x Oil Reels 15m x 1/2" ID Hose

4 x Digital Metered Oil Gun