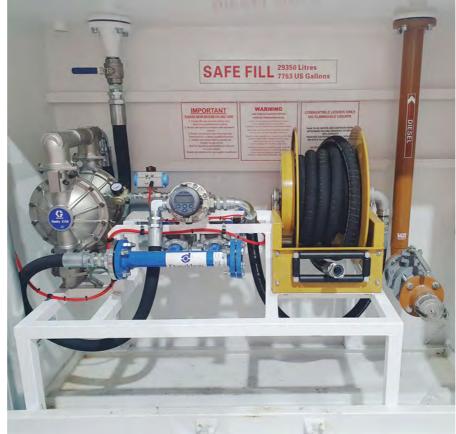

1 x 1/4" Air Regulator and Gauge

1 x RAASM 1" Diaphragm Aluminium Pump 170L/min

1 x RAASM Waste Oil Reel - 10m x 1" Hose

1 x 3 Phase Compressor

Oil & Air Pipe Work