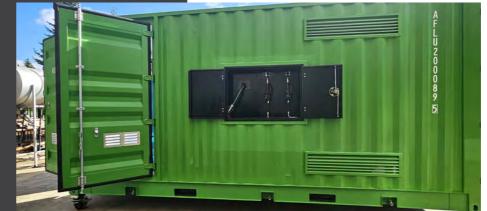

A-FLO specialises in fuel storage solutions, including self-bunded, containerised, and single-skin bulk diesel tanks and Lubestore container modules. Designed as a portable workshop, Lubestore ensures easy mobilise and demobilise capabilities, providing a flexible alternative to permanent infrastructure at a fraction of the cost.

# Lubricant Dispensing Container Modules

Lubestore showcases the latest design in the new world of safety, efficiency, portability and compliance in the clean machinery maintenance. It has been fabricated to service the mining, construction an earth moving industries, developed for equipment longevity. Lubestore is built for high-levels of productivity; delivering improved machinery performance through optimising operating costs and protecting asset investment. The state of art design addresses inefficiencies and unsafe workplace practices in equipment maintenance.

#### **FEATURES & BENEFITS:**

- Certified lifting lugs for portability.
- Certified lashing points for security.
- Heavy duty 2-pack polyurethane paint system.
- Fully bunded according to AS1940-2004 requirements for storing combustible liquids.
- All equipment mounted safely and securely with ease of access for maintenance.
- High quality equipment.
- Fully protected from external weather damage.
- Ventilation incorporated according to AS1940-2004 requirements for storing combustible liquids.
- All air flow into the storage and dispensing unit is rated to G2 as per AS1324.1.
- Built-in filtration system for incoming air supply.
- Heavy duty bi-fold doors which fold back 270 degrees for safe and easy access by forklifts.