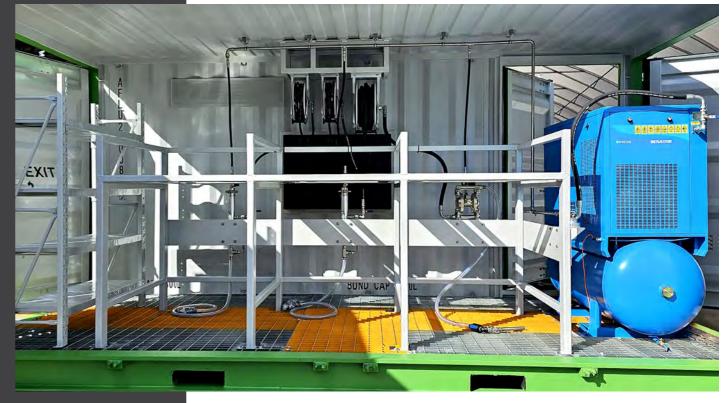

# Lubricant Dispensing Container Modules

Lubestore showcases the latest design in the new world of safety, efficiency, portability and compliance in the clean machinery maintenance. It has been fabricated to service the mining, construction an earth moving industries, developed for equipment longevity. Lubestore is built for high-levels of productivity; delivering improved machinery performance through optimising operating costs and protecting asset investment. The state of art design addresses inefficiencies and unsafe workplace practices in equipment maintenance.

#### **FEATURES & BENEFITS:**

- Certified lifting lugs for portability.
- Certified lashing points for security.
- Heavy duty 2-pack polyurethane paint system.
- Fully bunded according to AS1940-2004 requirements for storing combustible liquids.
- All equipment mounted safely and securely with ease of access for maintenance.
- High quality equipment.
- Fully protected from external weather damage.
- Ventilation incorporated according to AS1940-2004 requirements for storing combustible liquids.
- All air flow into the storage and dispensing unit is rated to G2 as per AS1324.1.
- Built-in filtration system for incoming air supply.
- Heavy duty bi-fold doors which fold back 270 degrees for safe and easy access by forklifts.

1 x 1/4" Air Regulator and Gauge

1 x RAASM 1" Diaphragm Aluminium Pump 170L/min

1 x RAASM Waste Oil Reel - 10m x 1" Hose

1 x 3 Phase Compressor

Oil & Air Pipe Work