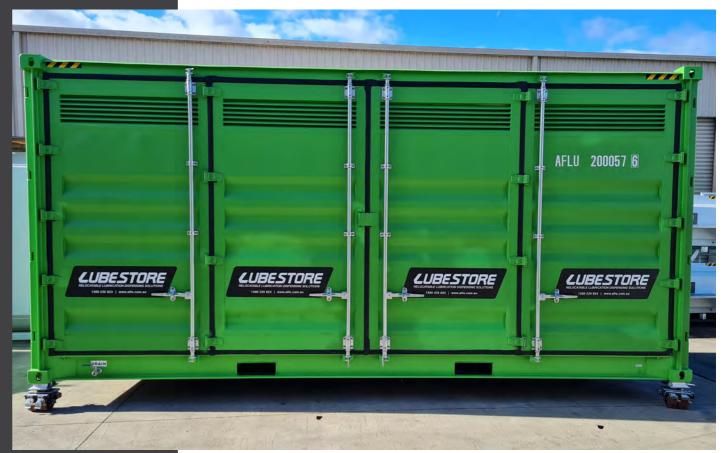

# Lubricant Dispensing Container Modules

Lubestore showcases the latest design in the new world of safety, efficiency, portability and compliance in the clean machinery maintenance. It has been fabricated to service the mining, construction an earth moving industries, developed for equipment longevity. Lubestore is built for high-levels of productivity; delivering improved machinery performance through optimising operating costs and protecting asset investment. The state of art design addresses inefficiencies and unsafe workplace practices in equipment maintenance.

#### **FEATURES & BENEFITS:**

- Certified lifting lugs for portability.
- Certified lashing points for security.
- Heavy duty 2-pack polyurethane paint system.
- Fully bunded according to AS1940-2004 requirements for storing combustible liquids.
- All equipment mounted safely and securely with ease of access for maintenance.
- High quality equipment.
- Fully protected from external weather damage.
- Ventilation incorporated according to AS1940-2004 requirements for storing combustible liquids.
- All air flow into the storage and dispensing unit is rated to G2 as per AS1324.1.
- Built-in filtration system for incoming air supply.
- Heavy duty bi-fold doors which fold back 270 degrees for safe and easy access by forklifts.