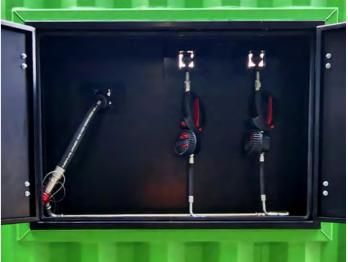

# Lubricant Dispensing Container Modules

Lubestore showcases the latest design in the new world of safety, efficiency, portability and compliance in the clean machinery maintenance. It has been fabricated to service the mining, construction an earth moving industries, developed for equipment longevity. Lubestore is built for high-levels of productivity; delivering improved machinery performance through optimising operating costs and protecting asset investment. The state of art design addresses inefficiencies and unsafe workplace practices in equipment maintenance.

#### **FEATURES & BENEFITS:**

- Certified lifting lugs for portability.
- Certified lashing points for security.
- Heavy duty 2-pack polyurethane paint system.
- Fully bunded according to AS1940-2004 requirements for storing combustible liquids.
- All equipment mounted safely and securely with ease of access for maintenance.
- High quality equipment.
- Fully protected from external weather damage.
- Ventilation incorporated according to AS1940-2004 requirements for storing combustible liquids.
- All air flow into the storage and dispensing unit is rated to G2 as per AS1324.1.
- Built-in filtration system for incoming air supply.
- Heavy duty bi-fold doors which fold back 270 degrees for safe and easy access by forklifts.

#### LUBESTORE EQUIPMENT SPECIFICATIONS:

4 x RAASM 5:1 Ratio Stub Pump

4 x RAASM Wall Mount Bracket

4 x 1/4" Air Regulator and Gauge

4 x IBC Bottom Suction Kit

4 x Oil Reels 15m x 1/2" ID Hose

4 x Digital Metered Oil Gun