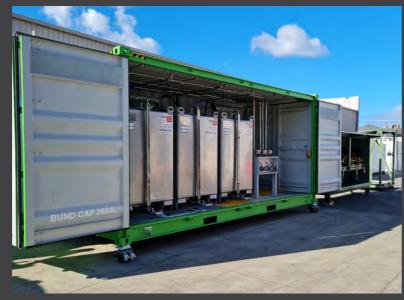

A-FLO specialises in fuel storage solutions, including self-bunded, containerised, and single-skin bulk diesel tanks and Lubestore container modules. Designed as a portable workshop, Lubestore ensures easy mobilise and demobilise capabilities, providing a flexible alternative to permanent infrastructure at a fraction of the cost.

# Lubricant Dispensing Container Modules

Lubestore showcases the latest design in the new world of safety, efficiency, portability and compliance in the clean machinery maintenance. It has been fabricated to service the mining, construction an earth moving industries, developed for equipment longevity. Lubestore is built for high-levels of productivity; delivering improved machinery performance through optimising operating costs and protecting asset investment. The state of art design addresses inefficiencies and unsafe workplace practices in equipment maintenance.

#### **FEATURES & BENEFITS:**

- Certified lifting lugs for portability.
- Certified lashing points for security.
- Heavy duty 2-pack polyurethane paint system.
- Fully bunded according to AS1940-2004 requirements for storing combustible liquids.
- All equipment mounted safely and securely with ease of access for maintenance.
- High quality equipment.
- Fully protected from external weather damage.
- Ventilation incorporated according to AS1940-2004 requirements for storing combustible liquids.
- All air flow into the storage and dispensing unit is rated to G2 as per AS1324.1.
- Built-in filtration system for incoming air supply.
- Heavy duty bi-fold doors which fold back 270 degrees for safe and easy access by forklifts.