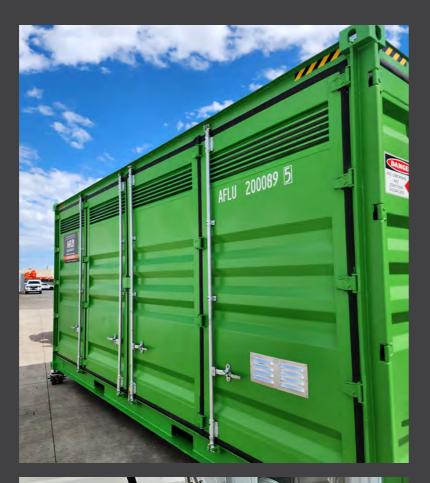

# Lubricant Dispensing Container Modules

Lubestore showcases the latest design in the new world of safety, efficiency, portability and compliance in the clean machinery maintenance. It has been fabricated to service the mining, construction an earth moving industries, developed for equipment longevity. Lubestore is built for high-levels of productivity; delivering improved machinery performance through optimising operating costs and protecting asset investment. The state of art design addresses inefficiencies and unsafe workplace practices in equipment maintenance.

#### **FEATURES & BENEFITS:**

- Certified lifting lugs for portability.
- Certified lashing points for security.
- Heavy duty 2-pack polyurethane paint system.
- Fully bunded according to AS1940-2004 requirements for storing combustible liquids.
- All equipment mounted safely and securely with ease of access for maintenance.
- High quality equipment.
- Fully protected from external weather damage.
- Ventilation incorporated according to AS1940-2004 requirements for storing combustible liquids.
- All air flow into the storage and dispensing unit is rated to G2 as per AS1324.1.
- Built-in filtration system for incoming air supply.
- Heavy duty bi-fold doors which fold back 270 degrees for safe and easy access by forklifts.