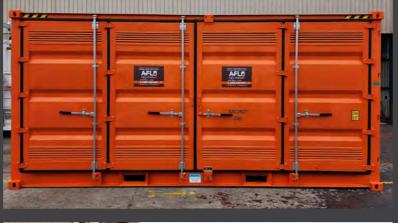

# Lubricant Dispensing Container Modules

Lubestore showcases the latest design in the new world of safety, efficiency, portability and compliance in the clean machinery maintenance. It has been fabricated to service the mining, construction an earth moving industries, developed for equipment longevity. Lubestore is built for high-levels of productivity; delivering improved machinery performance through optimising operating costs and protecting asset investment. The state of art design addresses inefficiencies and unsafe workplace practices in equipment maintenance.

#### **FEATURES & BENEFITS:**

- Certified lifting lugs for portability.
- Certified lashing points for security.
- Heavy duty 2-pack polyurethane paint system.
- Fully bunded according to AS1940-2004 requirements for storing combustible liquids.
- All equipment mounted safely and securely with ease of access for maintenance.
- High quality equipment.
- Fully protected from external weather damage.
- Ventilation incorporated according to AS1940-2004 requirements for storing combustible liquids.
- All air flow into the storage and dispensing unit is rated to G2 as per AS1324.1.
- Built-in filtration system for incoming air supply.
- Heavy duty bi-fold doors which fold back 270 degrees for safe and easy access by forklifts.