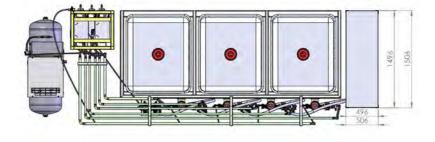

#### LUBESTORE EQUIPMENT SPECIFICATIONS:

4 x RAASM 5:1 Ratio Stub Pump

4 x RAASM Wall Mount Bracket

4 x 1/4" Air Regulator and Gauge

4 x IBC Bottom Suction Kit

4 x Oil Reels 15m x 1/2" ID Hose

4 x Digital Metered Oil Gun

Oil & Air Pipe Work