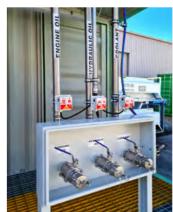

#### LUBESTORE EQUIPMENT SPECIFICATIONS:

4 x RAASM 5:1 Ratio Stub Pump

4 x RAASM Wall Mount Bracket

4 x 1/4" Air Regulator and Gauge

4 x IBC Bottom Suction Kit

4 x Oil Reels 15m x 1/2" ID Hose

4 x Digital Metered Oil Gun

Oil & Air Pipe Work