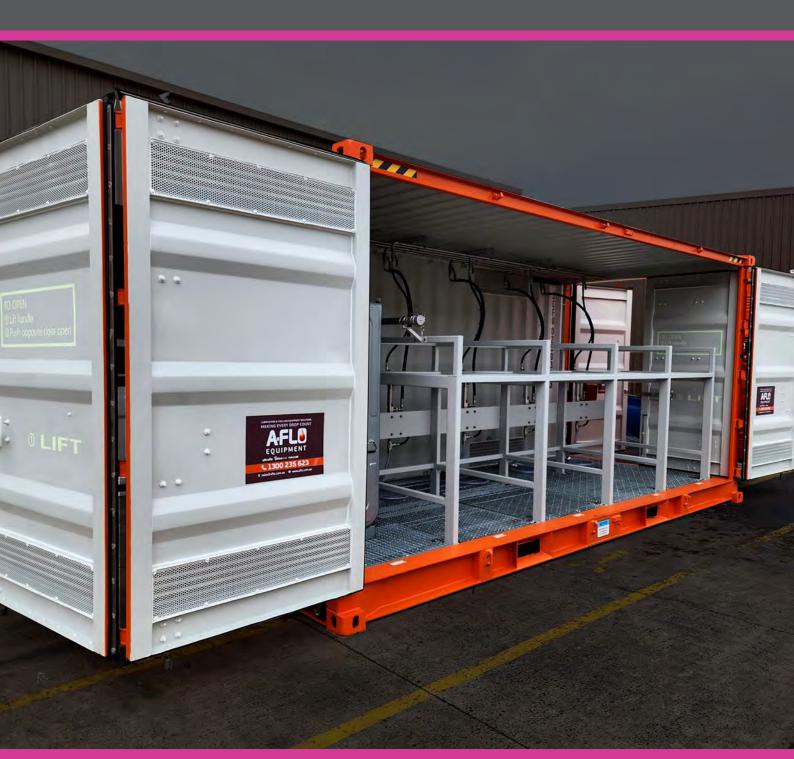

# Lubricant Dispensing Container Modules

Lubestore showcases the latest design in the new world of safety, efficiency, portability and compliance in the clean machinery maintenance. It has been fabricated to service the mining, construction an earth moving industries, developed for equipment longevity. Lubestore is built for high-levels of productivity; delivering improved machinery performance through optimising operating costs and protecting asset investment. The state of art design addresses inefficiencies and unsafe workplace practices in equipment maintenance.

#### **FEATURES & BENEFITS:**

- Certified lifting lugs for portability.
- Certified lashing points for security.
- Heavy duty 2-pack polyurethane paint system.
- Fully bunded according to AS1940-2004 requirements for storing combustible liquids.
- All equipment mounted safely and securely with ease of access for maintenance.
- High quality equipment.
- Fully protected from external weather damage.
- Ventilation incorporated according to AS1940-2004 requirements for storing combustible liquids.
- All air flow into the storage and dispensing unit is rated to G2 as per AS1324.1.
- Built-in filtration system for incoming air supply.
- Heavy duty bi-fold doors which fold back 270 degrees for safe and easy access by forklifts.