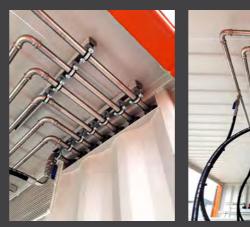

#### LUBESTORE EQUIPMENT SPECIFICATIONS:

4 x RAASM 5:1 Ratio Stub Pump

4 x RAASM Wall Mount Bracket

4 x 1/4" Air Regulator and Gauge

4 x IBC Bottom Suction Kit

4 x Oil Reels 15m x 1/2" ID Hose

4 x Digital Metered Oil Gun

Oil & Air Pipe Work