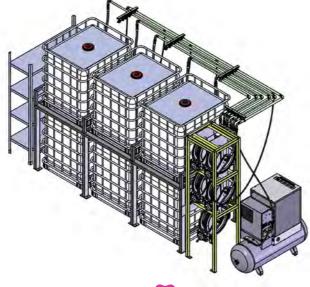

# Lubricant Dispensing Container Modules

Lubestore showcases the latest design in the new world of safety, efficiency, portability and compliance in the clean machinery maintenance. It has been fabricated to service the mining, construction an earth moving industries, developed for equipment longevity. Lubestore is built for high-levels of productivity; delivering improved machinery performance through optimising operating costs and protecting asset investment. The state of art design addresses inefficiencies and unsafe workplace practices in equipment maintenance.

#### **FEATURES & BENEFITS:**

- Certified lifting lugs for portability.
- Certified lashing points for security.
- Heavy duty 2-pack polyurethane paint system.
- Fully bunded according to AS1940-2004 requirements for storing combustible liquids.
- All equipment mounted safely and securely with ease of access for maintenance.
- High quality equipment.
- Fully protected from external weather damage.
- Ventilation incorporated according to AS1940-2004 requirements for storing combustible liquids.
- All air flow into the storage and dispensing unit is rated to G2 as per AS1324.1.
- Built-in filtration system for incoming air supply.
- Heavy duty bi-fold doors which fold back 270 degrees for safe and easy access by forklifts.