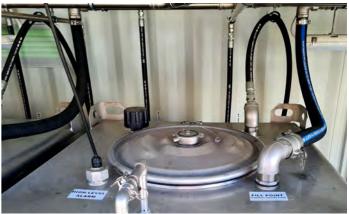

# LUBESTORE EQUIPMENT SPECIFICATIONS:

2 x RAASM 9:1 Ratio High Flow Stub Pump

2 x RAASM Wall Mount Bracket

1 x Coolant Diaphragm Pump

4 x Graco Pneumatic Operated Hose Reels

Remote Tank Fill Control Station equipped with one-way valves and high level alarms