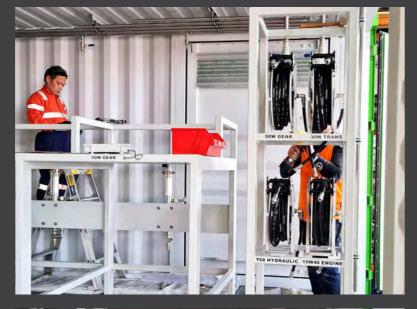

# Lubricant Dispensing Container Modules

Lubestore showcases the latest design in the new world of safety, efficiency, portability and compliance in the clean machinery maintenance. It has been fabricated to service the mining, construction an earth moving industries, developed for equipment longevity. Lubestore is built for high-levels of productivity; delivering improved machinery performance through optimising operating costs and protecting asset investment. The state of art design addresses inefficiencies and unsafe workplace practices in equipment maintenance.

#### **FEATURES & BENEFITS:**

- Certified lifting lugs for portability.
- Certified lashing points for security.
- Heavy duty 2-pack polyurethane paint system.
- Fully bunded according to AS1940-2004 requirements for storing combustible liquids.
- All equipment mounted safely and securely with ease of access for maintenance.
- High quality equipment.
- Fully protected from external weather damage.
- Ventilation incorporated according to AS1940-2004 requirements for storing combustible liquids.
- All air flow into the storage and dispensing unit is rated to G2 as per AS1324.1.
- Built-in filtration system for incoming air supply.
- Heavy duty bi-fold doors which fold back 270 degrees for safe and easy access by forklifts.