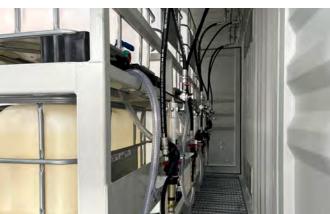

# Lubricant Dispensing Container Modules

Lubestore showcases the latest design in the new world of safety, efficiency, portability and compliance in the clean machinery maintenance. It has been fabricated to service the mining, construction an earth moving industries, developed for equipment longevity. Lubestore is built for high-levels of productivity; delivering improved machinery performance through optimising operating costs and protecting asset investment. The state of art design addresses inefficiencies and unsafe workplace practices in equipment maintenance.

#### **FEATURES & BENEFITS:**

- Certified lifting lugs for portability.
- Certified lashing points for security.
- Heavy duty 2-pack polyurethane paint system.
- Fully bunded according to AS1940-2004 requirements for storing combustible liquids.
- All equipment mounted safely and securely with ease of access for maintenance.
- High quality equipment.
- Fully protected from external weather damage.
- Ventilation incorporated according to AS1940-2004 requirements for storing combustible liquids.
- All air flow into the storage and dispensing unit is rated to G2 as per AS1324.1.
- Built-in filtration system for incoming air supply.
- Heavy duty bi-fold doors which fold back 270 degrees for safe and easy access by forklifts.

#### LUBESTORE EQUIPMENT SPECIFICATIONS:

4 x RAASM 5:1 Ratio Stub Pump

4 x RAASM Wall Mount Bracket

4 x 1/4" Air Regulator and Gauge

4 x IBC Bottom Suction Kit

4 x Oil Reels 15m x 1/2" ID Hose

4 x Digital Metered Oil Gun

Oil & Air Pipe Work