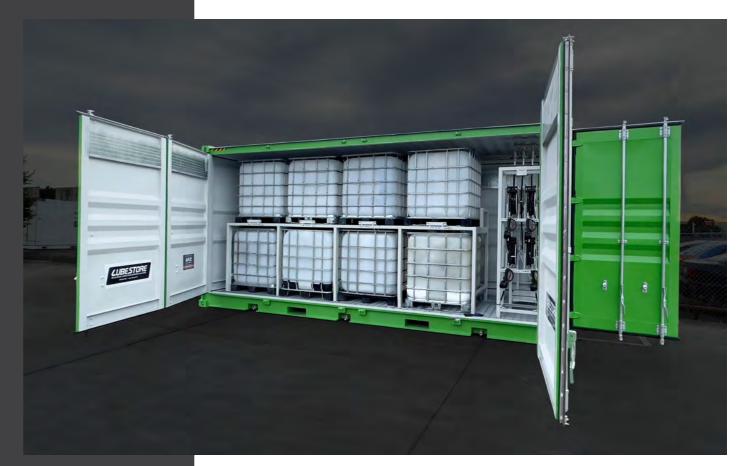

# Lubricant Dispensing Container Modules

Lubestore showcases the latest design in the new world of safety, efficiency, portability and compliance in the clean machinery maintenance. It has been fabricated to service the mining, construction an earth moving industries, developed for equipment longevity. Lubestore is built for high-levels of productivity; delivering improved machinery performance through optimising operating costs and protecting asset investment. The state of art design addresses inefficiencies and unsafe workplace practices in equipment maintenance.

#### **FEATURES & BENEFITS:**

- Certified lifting lugs for portability.
- Certified lashing points for security.
- Heavy duty 2-pack polyurethane paint system.
- Fully bunded according to AS1940-2004 requirements for storing combustible liquids.
- All equipment mounted safely and securely with ease of access for maintenance.
- High quality equipment.
- Fully protected from external weather damage.
- Ventilation incorporated according to AS1940-2004 requirements for storing combustible liquids.
- All air flow into the storage and dispensing unit is rated to G2 as per AS1324.1.
- Built-in filtration system for incoming air supply.
- Heavy duty bi-fold doors which fold back 270 degrees for safe and easy access by forklifts.