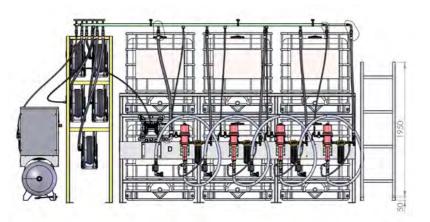

# LUBESTORE EQUIPMEN' SPECIFICATIONS:

4 x RAASM 5:1 High Flow Ratio Stub Pump

4 x RAASM Wall Mount Bracket

4 x 1/4"Air Regulator and Gauge

4 x IBC Bottom Suction Kit

4 x RAASM Oil Reels 15m x ¾" ID Hose

4 x RAASM High Flow Digital Metered Oil Gun

6 x Donaldson Filtration Kits

3 x Fabricated large capacity waste oil drainer units