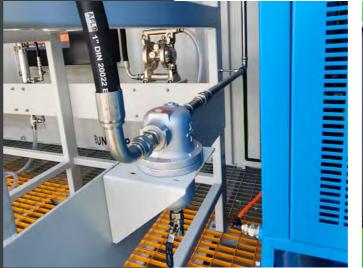

#### LUBESTORE EQUIPMENT SPECIFICATIONS:

4 x RAASM 5:1 Ratio Stub Pump

4 x RAASM Wall Mount Bracket

4 x 1/4" Air Regulator and Gauge

4 x IBC Bottom Suction Kit

4 x Oil Reels 15m x 1/2" ID Hose

4 x Digital Metered Oil Gun

Oil & Air Pipe Work