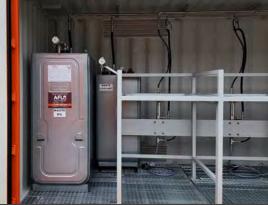

# Lubricant Dispensing Container Modules

Lubestore showcases the latest design in the new world of safety, efficiency, portability and compliance in the clean machinery maintenance. It has been fabricated to service the mining, construction an earth moving industries, developed for equipment longevity. Lubestore is built for high-levels of productivity; delivering improved machinery performance through optimising operating costs and protecting asset investment. The state of art design addresses inefficiencies and unsafe workplace practices in equipment maintenance.

#### **FEATURES & BENEFITS:**

- Certified lifting lugs for portability.
- Certified lashing points for security.
- Heavy duty 2-pack polyurethane paint system.
- Fully bunded according to AS1940-2004 requirements for storing combustible liquids.
- All equipment mounted safely and securely with ease of access for maintenance.
- High quality equipment.
- Fully protected from external weather damage.
- Ventilation incorporated according to AS1940-2004 requirements for storing combustible liquids.
- All air flow into the storage and dispensing unit is rated to G2 as per AS1324.1.
- Built-in filtration system for incoming air supply.
- Heavy duty bi-fold doors which fold back 270 degrees for safe and easy access by forklifts.

#### LUBESTORE EQUIPMENT SPECIFICATIONS:

4 x RAASM 5:1 Ratio Stub Pump

4 x RAASM Wall Mount Bracket

4 x 1/4" Air Regulator and Gauge

4 x IBC Bottom Suction Kit

4 x Oil Reels 15m x 1/2" ID Hose

4 x Digital Metered Oil Gun