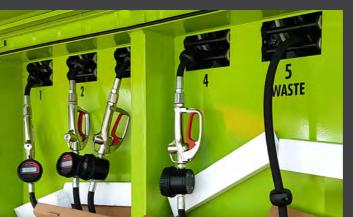

#### LUBESTORE EQUIPMENT SPECIFICATIONS:

4 x RAASM 5:1 Ratio Stub Pump

4 x RAASM Wall Mount Bracket

4 x 1/4" Air Regulator and Gauge

4 x IBC Bottom Suction Kit

4 x Oil Reels 15m x 1/2" ID Hose

4 x Digital Metered Oil Gun

# LUBESTORE EQUIPMEN' SPECIFICATIONS:

4 x RAASM 5:1 High Flow Ratio Stub Pump

4 x RAASM Wall Mount Bracket

4 x 1/4"Air Regulator and Gauge

4 x IBC Bottom Suction Kit

4 x RAASM Oil Reels 15m x ¾" ID Hose

4 x RAASM High Flow Digital Metered Oil Gun

# LUBESTORE EQUIPMEN' SPECIFICATIONS:

2 x RAASM 5:1 Ratio Stub Pump

2 x RAASM Wall Mount Bracket

2 x 1/4" Air Regulator and Gauge

2 x IBC Bottom Suction Kit

2 x Oil Reels 15m x 1/2" ID Hose

2 x Digital Metered Oil Gun