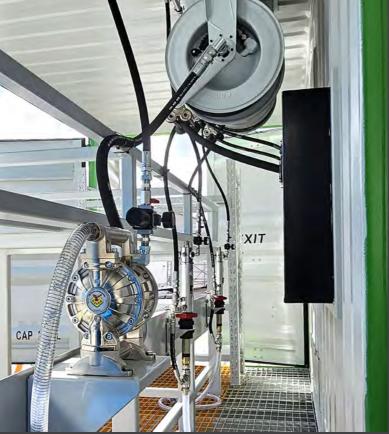

#### LUBESTORE EQUIPMENT SPECIFICATIONS:

4 x RAASM 5:1 Ratio Stub Pump

4 x RAASM Wall Mount Bracket

4 x 1/4" Air Regulator and Gauge

4 x IBC Bottom Suction Kit

4 x Oil Reels 15m x 1/2" ID Hose

4 x Digital Metered Oil Gun

Oil & Air Pipe Work