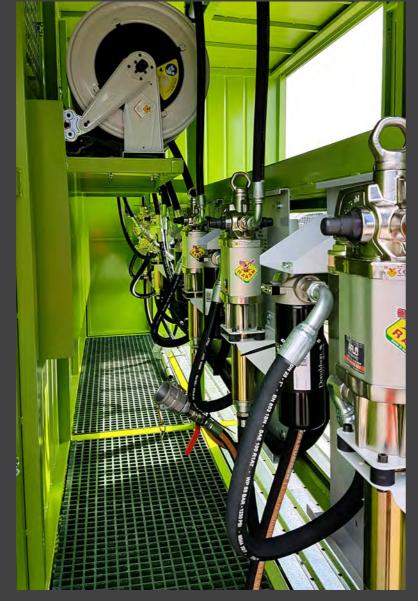

#### LUBESTORE EQUIPMENT SPECIFICATIONS:

4 x RAASM 5:1 Ratio Stub Pump

4 x RAASM Wall Mount Bracket

4 x 1/4" Air Regulator and Gauge

4 x IBC Bottom Suction Kit

4 x Oil Reels 15m x 1/2" ID Hose

4 x Digital Metered Oil Gun

Oil & Air Pipe Work

# LUBESTORE EQUIPMEN' SPECIFICATIONS:

4 x RAASM 5:1 High Flow Ratio Stub Pump

4 x RAASM Wall Mount Bracket

4 x 1/4"Air Regulator and Gauge

4 x IBC Bottom Suction Kit

4 x RAASM Oil Reels 15m x ¾" ID Hose

4 x RAASM High Flow Digital Metered Oil Gun

6 x Donaldson Filtration Kits

3 x Fabricated large capacity waste oil drainer units