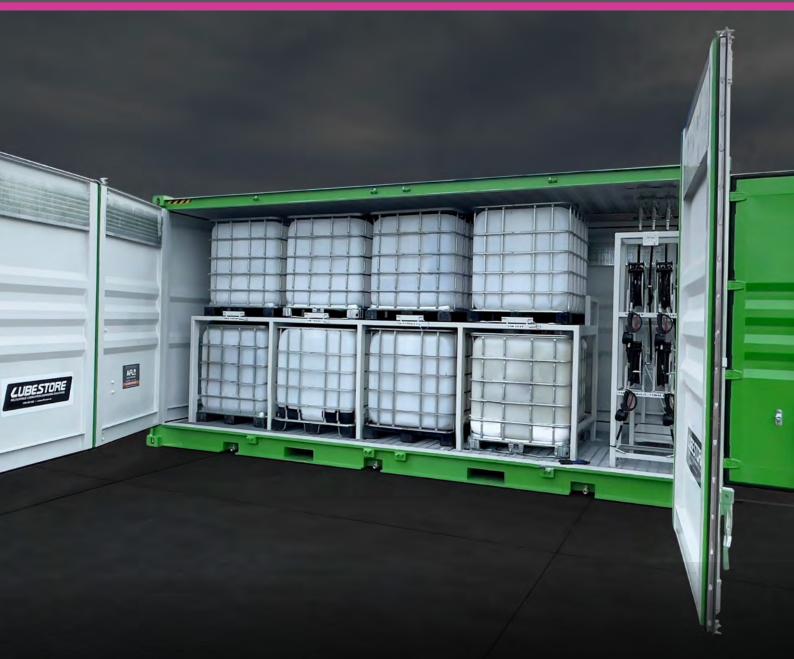

# Lubricant Dispensing Container Modules

Lubestore showcases the latest design in the new world of safety, efficiency, portability and compliance in the clean machinery maintenance. It has been fabricated to service the mining, construction an earth moving industries, developed for equipment longevity. Lubestore is built for high-levels of productivity; delivering improved machinery performance through optimising operating costs and protecting asset investment. The state of art design addresses inefficiencies and unsafe workplace practices in equipment maintenance.

#### **FEATURES & BENEFITS:**

- Certified lifting lugs for portability.
- Certified lashing points for security.
- Heavy duty 2-pack polyurethane paint system.
- Fully bunded according to AS1940-2004 requirements for storing combustible liquids.
- All equipment mounted safely and securely with ease of access for maintenance.
- High quality equipment.
- Fully protected from external weather damage.
- Ventilation incorporated according to AS1940-2004 requirements for storing combustible liquids.
- All air flow into the storage and dispensing unit is rated to G2 as per AS1324.1.
- Built-in filtration system for incoming air supply.
- Heavy duty bi-fold doors which fold back 270 degrees for safe and easy access by forklifts.

#### LUBESTORE EQUIPMENT SPECIFICATIONS:

4 x RAASM 5:1 Ratio Stub Pump

4 x RAASM Wall Mount Bracket

4 x 1/4" Air Regulator and Gauge

4 x IBC Bottom Suction Kit

4 x Oil Reels 15m x 1/2" ID Hose

4 x Digital Metered Oil Gun