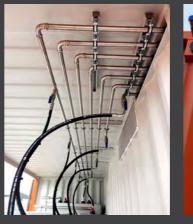

# LUBESTORE EQUIPMEN' SPECIFICATIONS:

4 x RAASM 5:1 High Flow Ratio Stub Pump

4 x RAASM Wall Mount Bracket

4 x 1/4"Air Regulator and Gauge

4 x IBC Bottom Suction Kit

4 x RAASM Oil Reels 15m x ¾" ID Hose

4 x RAASM High Flow Digital Metered Oil Gun

6 x Donaldson Filtration Kits

3 x Fabricated large capacity waste oil drainer units