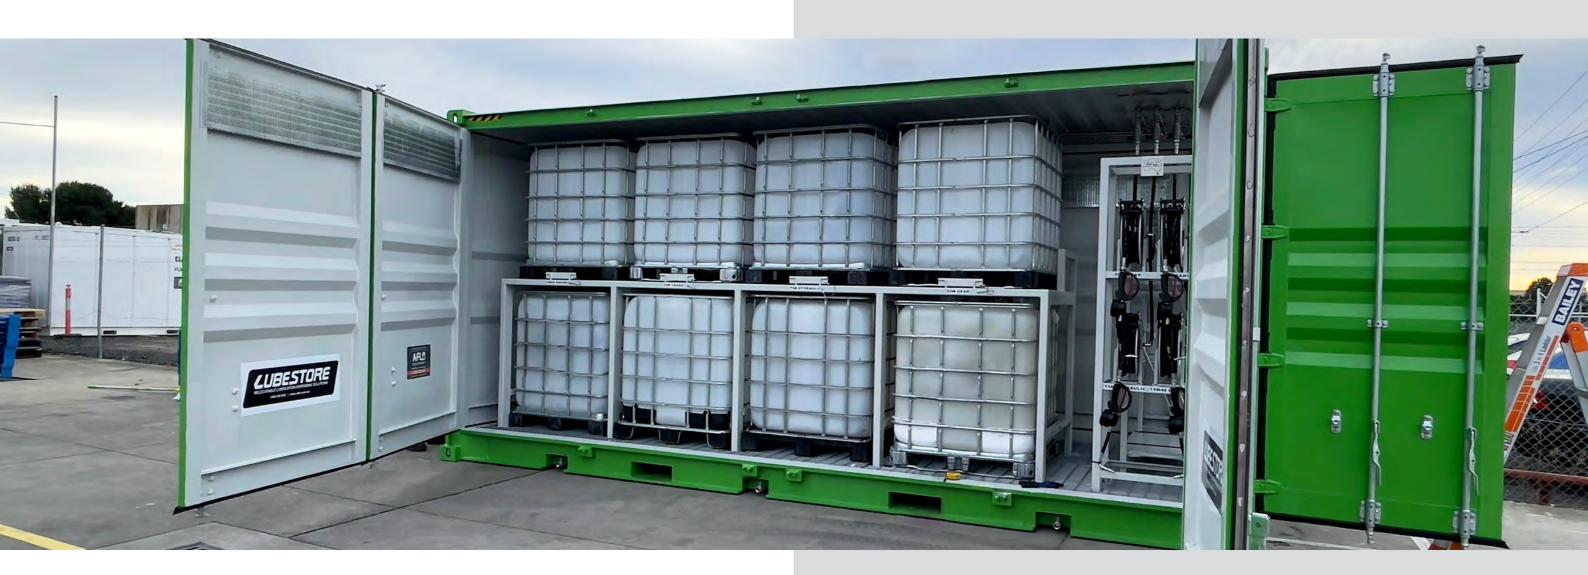

# Lubricant Dispensing Container Modules

Lubestore showcases the latest design in the new world of safety, efficiency, portability and compliance in the clean machinery maintenance. It has been fabricated to service the mining, construction an earth moving industries, developed for equipment longevity. Lubestore is built for high-levels of productivity; delivering improved machinery performance through optimising operating costs and protecting asset investment. The state of art design addresses inefficiencies and unsafe workplace practices in equipment maintenance.

#### **FEATURES & BENEFITS:**

- Certified lifting lugs for portability.
- Certified lashing points for security.
- Heavy duty 2-pack polyurethane paint system.
- Fully bunded according to AS1940-2004 requirements for storing combustible liquids.
- All equipment mounted safely and securely with ease of access for maintenance.
- High quality equipment.
- Fully protected from external weather damage.
- Ventilation incorporated according to AS1940-2004 requirements for storing combustible liquids.
- All air flow into the storage and dispensing unit is rated to G2 as per AS1324.1.
- Built-in filtration system for incoming air supply.
- Heavy duty bi-fold doors which fold back 270 degrees for safe and easy access by forklifts.

#### LUBESTORE EQUIPMENT SPECIFICATIONS:

4 x RAASM 5:1 Ratio Stub Pump

4 x RAASM Wall Mount Bracket

4 x 1/4" Air Regulator and Gauge

4 x IBC Bottom Suction Kit

4 x Oil Reels 15m x 1/2" ID Hose

4 x Digital Metered Oil Gun