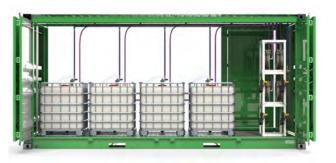

# Lubricant Dispensing Container Modules

Lubestore showcases the latest design in the new world of safety, efficiency, portability and compliance in the clean machinery maintenance. It has been fabricated to service the mining, construction an earth moving industries, developed for equipment longevity. Lubestore is built for high-levels of productivity; delivering improved machinery performance through optimising operating costs and protecting asset investment. The state of art design addresses inefficiencies and unsafe workplace practices in equipment maintenance.

#### **FEATURES & BENEFITS:**

- Certified lifting lugs for portability.
- Certified lashing points for security.
- Heavy duty 2-pack polyurethane paint system.
- Fully bunded according to AS1940-2004 requirements for storing combustible liquids.
- All equipment mounted safely and securely with ease of access for maintenance.
- High quality equipment.
- Fully protected from external weather damage.
- Ventilation incorporated according to AS1940-2004 requirements for storing combustible liquids.
- All air flow into the storage and dispensing unit is rated to G2 as per AS1324.1.
- Built-in filtration system for incoming air supply.
- Heavy duty bi-fold doors which fold back 270 degrees for safe and easy access by forklifts.

#### LUBESTORE EQUIPMENT SPECIFICATIONS:

4 x RAASM 5:1 Ratio Stub Pump

4 x RAASM Wall Mount Bracket

4 x 1/4" Air Regulator and Gauge

4 x IBC Bottom Suction Kit

4 x Oil Reels 15m x 1/2" ID Hose

4 x Digital Metered Oil Gun