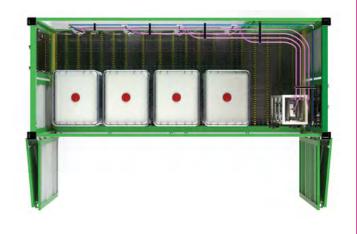

# Lubricant Dispensing Container Modules

Lubestore showcases the latest design in the new world of safety, efficiency, portability and compliance in the clean machinery maintenance. It has been fabricated to service the mining, construction an earth moving industries, developed for equipment longevity. Lubestore is built for high-levels of productivity; delivering improved machinery performance through optimising operating costs and protecting asset investment. The state of art design addresses inefficiencies and unsafe workplace practices in equipment maintenance.

#### **FEATURES & BENEFITS:**

- Certified lifting lugs for portability.
- Certified lashing points for security.
- Heavy duty 2-pack polyurethane paint system.
- Fully bunded according to AS1940-2004 requirements for storing combustible liquids.
- All equipment mounted safely and securely with ease of access for maintenance.
- High quality equipment.
- Fully protected from external weather damage.
- Ventilation incorporated according to AS1940-2004 requirements for storing combustible liquids.
- All air flow into the storage and dispensing unit is rated to G2 as per AS1324.1.
- Built-in filtration system for incoming air supply.
- Heavy duty bi-fold doors which fold back 270 degrees for safe and easy access by forklifts.