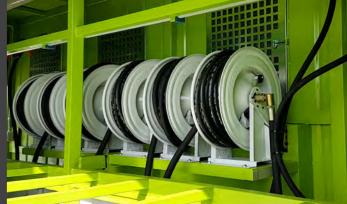

#### LUBESTORE EQUIPMENT SPECIFICATIONS:

4 x RAASM 5:1 Ratio Stub Pump

4 x RAASM Wall Mount Bracket

4 x 1/4" Air Regulator and Gauge

4 x IBC Bottom Suction Kit

4 x Oil Reels 15m x 1/2" ID Hose

4 x Digital Metered Oil Gun

# LUBESTORE EQUIPMEN' SPECIFICATIONS:

4 x RAASM 5:1 High Flow Ratio Stub Pump

4 x RAASM Wall Mount Bracket

4 x 1/4"Air Regulator and Gauge

4 x IBC Bottom Suction Kit

4 x RAASM Oil Reels 15m x ¾" ID Hose

4 x RAASM High Flow Digital Metered Oil Gun

# LUBESTORE EQUIPMEN' SPECIFICATIONS:

2 x RAASM 5:1 Ratio Stub Pump

2 x RAASM Wall Mount Bracket

2 x 1/4" Air Regulator and Gauge

2 x IBC Bottom Suction Kit

2 x Oil Reels 15m x 1/2" ID Hose

2 x Digital Metered Oil Gun