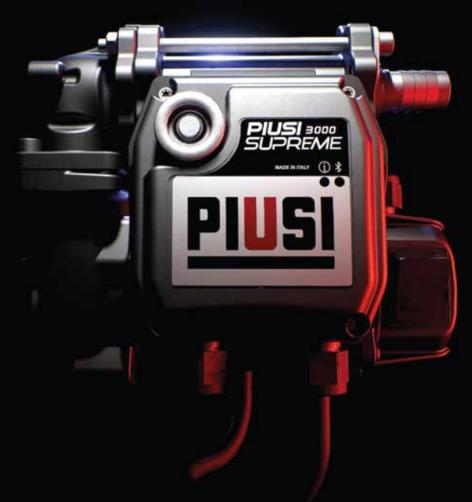

THE EVOLUTION
OF PUMPS FOR
TRANSPORTABLE TANKS

**PIUSI 3000 SUPREME** is a fuel transfer pump with built-in control that makes it quick and safe for users to fill mobile tanks with diesel.

The PIUSI 3000 SUPREME combines new digital technologies with PIUSI's long and proven track-record in the design of fluid management systems such as pumps and flow meters.

## **EASY TO INSTALL, EVEN EASIER TO USE**

The PIUSI 3000 SUPREME is a compact, self-priming, vane pump with a flow rate of up to 50 L/min. Its compact design makes it easy to install on any type of tank. With its lean, modern, analytical operation, the PIUSI 3000 SUPREME makes everyday work more efficient, more secure and more versatile.