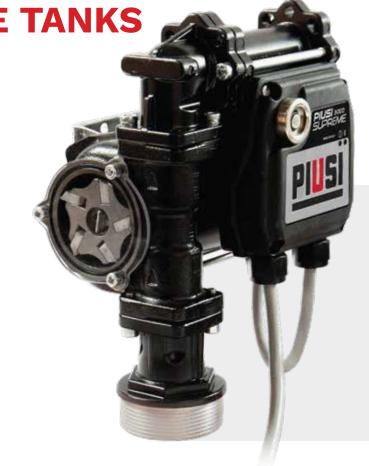

## THE PROBLEMS TYPICALLY ASSOCIATED WITH REFUELLING FROM TRANSPORTABLE **TANKS**

- Security: is the pump operated by a simple ON button, making it susceptible to unauthorised fuel withdrawals?
- Unknown withdrawals: are you in doubt about who has withdrawn fuel and when?
- Overheating: does the pump overheat when dispensing fuel to vehicles with large fuel tanks?
- Failures or malfunctions: has the pump suffered damage as a result of being connected to the wrong voltage?

## **EASY TO INSTALL, EVEN EASIER TO USE**

The PIUSI 3000 SUPREME is a compact, self-priming, vane pump with a flow rate of up to 50 L/min. Its compact design makes it easy to install on any type of tank. With its lean, modern, analytical operation, the PIUSI 3000 SUPREME makes everyday work more efficient, more secure and more versatile.