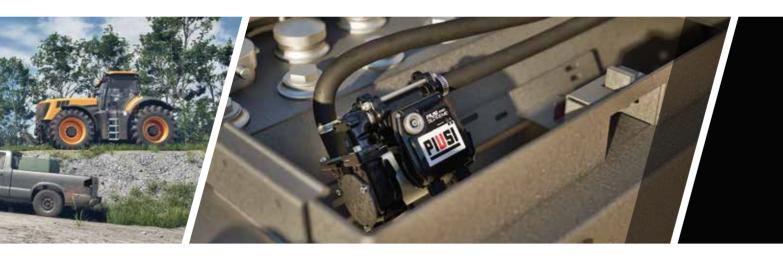

THE EVOLUTION
OF PUMPS FOR
TRANSPORTABLE TANKS

**PIUSI 3000 SUPREME** is a fuel transfer pump with built-in control that makes it quick and safe for users to fill mobile tanks with diesel.

The PIUSI 3000 SUPREME combines new digital technologies with PIUSI's long and proven track-record in the design of fluid management systems such as pumps and flow meters.

## **EASY TO INSTALL, EVEN EASIER TO USE**

The PIUSI 3000 SUPREME is a compact, self-priming, vane pump with a flow rate of up to 50 L/min. Its compact design makes it easy to install on any type of tank. With its lean, modern, analytical operation, the PIUSI 3000 SUPREME makes everyday work more efficient, more secure and more versatile.