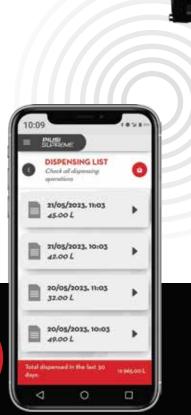

#### **Dedicated app**

only to authorised users in possession of connection a security PIN

For more structured systems, the SUPREME can be integrated with the B.SMART management system, making it possible to connect and manage multiple pumps together, for integrated control of all your company's systems.