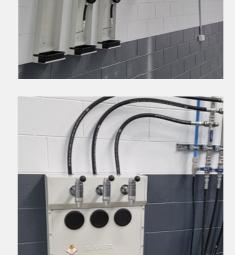

- · Service & Repair Pneumatic Oil Pumps
- · Service & Repair Retractable Hose Reels
- · Oil Storage Tank Maintenance
- · Supply & Installation of Oil & Compressed Air Pipework
- · Fabrication of New Oil Storage Tanks
- · Waste Oil Recovery Systems
- $\cdot \,$  Unleaded & Diesel Storage Tanks & Pump Repairs
- · Hydraulic Hose Replacement

## **PARTS AND ACCESSORIES**

- Pumps
- · Oil Dispense Guns
- · Retractable Hose Reels
- · Spare Parts for RAASM Lubrication Equipment
- · Supply & Installation of Oil & Compressed Air Pipework
- · Tank Level Monitoring
- · Hose & Fittings
- · Waste Oil Drainers
- · Oil Hand Pumps, Oil Jugs & Trolleys
- · Bunded Drum Storage & Oil Absorbent
- Unleaded & Diesel Nozzles, Hose Swivels, Tank Fittings & Filtration